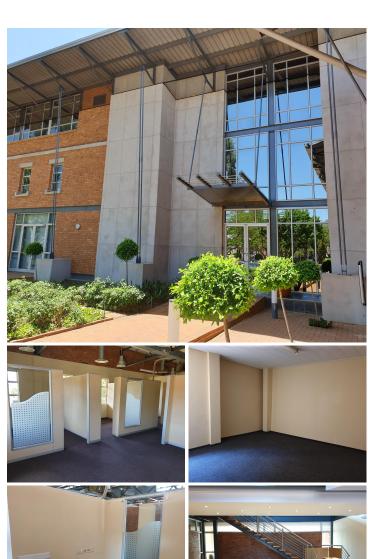

## 113,750 pm

910 SQM SMART MOVE OFFICE SPACE TO RENT WITHIN DITSELA PLACE IN HATFIELD

910 m<sup>2</sup>

This modern office space is situated within a multi-tenanted office building based in the Hatfield area. The unit comprises out of a communal reception area with a 10 open plan office areas, 15 closed offices, a balcony, a strong room, a dedicated kitchen area and ablutions. It features air conditioning, neat carpet flooring, glass panel partitioning and windows that allow for ample natural light.

This smart move building offers a 60% of the back on a one year lease or a 100% back on a five year lease of the first years rental which can be used for a tenant installation allowance or rental. The building is equipped with fibre connections as well as a back-up generator in case of power outages. The premises has good security provided by a guard house stationed at the entrance and exit points to provide access control.