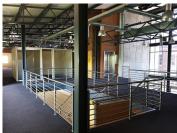

## 113,750 pm

910 SQM SMART MOVE OFFICE SPACE TO RENT WITHIN DITSELA PLACE IN HATFIELD

910 m<sup>2</sup>

This modern office space is situated within a multi-tenanted office building based in the Hatfield area. The unit comprises out of a communal reception area with a 10 open plan office areas, 15 closed offices, a balcony, a strong room, a dedicated kitchen area and ablutions. It features air conditioning, neat carpet flooring, glass panel partitioning and windows that allow for ample natural light.

This smart move building offers a 60% of the back on a one year lease or a 100% back on a five year lease of the first years rental which can be used for a tenant installation allowance or rental. The building is equipped with fibre connections as well as a back-up generator in case of power outages. The premises has good security provided by a guard house stationed at the entrance and exit points to provide access control.