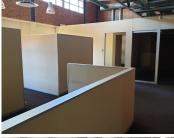

## 113,750 pm

910 SQM SMART MOVE OFFICE SPACE TO RENT WITHIN DITSELA PLACE IN HATFIELD

910 m<sup>2</sup>

This modern office space is situated within a multi-tenanted office building based in the Hatfield area. The unit comprises out of a communal reception area with a 10 open plan office areas, 15 closed offices, a balcony, a strong room, a dedicated kitchen area and ablutions. It features air conditioning, neat carpet flooring, glass panel partitioning and windows that allow for ample natural light.