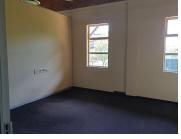

## 113,750 pm

910 SQM SMART MOVE OFFICE SPACE TO RENT WITHIN DITSELA PLACE IN HATFIELD

910 m<sup>2</sup>

This modern office space is situated within a multi-tenanted office building based in the Hatfield area. The unit comprises out of a communal reception area with a 10 open plan office areas, 15 closed offices, a balcony, a strong room, a dedicated kitchen area and ablutions. It features air conditioning, neat carpet flooring, glass panel partitioning and windows that allow for ample natural light.

This smart move building offers a 60% of the back on a one year lease or a 100% back on a five year lease of the first years rental which can be used for a tenant installation allowance or rental. The building is equipped with fibre connections as well as a back-up generator in case of power outages. The premises has good security provided by a guard house stationed at the entrance and exit points to provide access control.