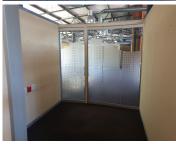

## 113,750 pm

910 SQM SMART MOVE OFFICE SPACE TO RENT WITHIN DITSELA PLACE IN HATFIELD

910 m<sup>2</sup>

This modern office space is situated within a multi-tenanted office building based in the Hatfield area. The unit comprises out of a communal reception area with a 10 open plan office areas, 15 closed offices, a balcony, a strong room, a dedicated kitchen area and ablutions. It features air conditioning, neat carpet flooring, glass panel partitioning and windows that allow for ample natural light.