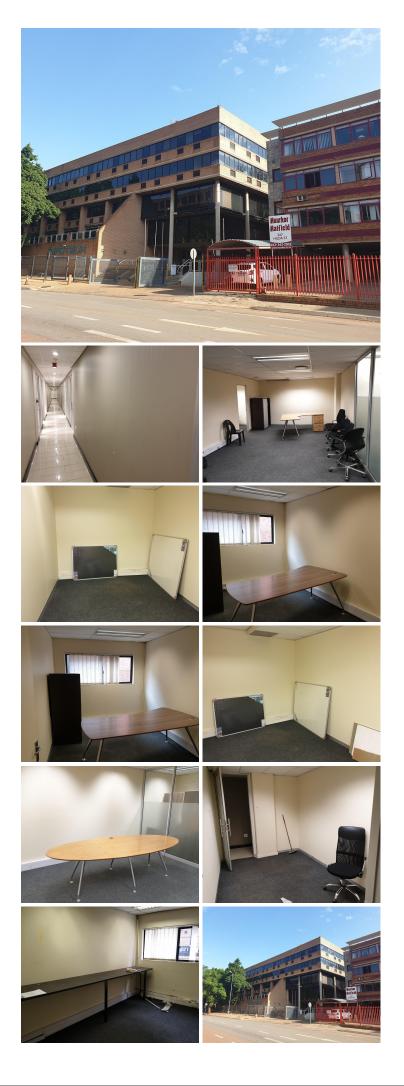

## 🟦 191 m²

This neat office space is situated within a multi-tenanted office building based on Arcadia Street in Hatfield. The premises has twenty four hour security as well as access controlled entrance and exit points. It offers secure tenant and visitors parking bays.

This office space consists of a reception area, an open plan office area, four closed offices, a boardroom. The layout of the office can be changed as the landlord is willing to offer a beneficial occupation and a tenant installation allowance dependent on the term of the lease.