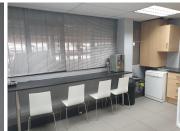

The office layout comprises out of a small reception area along with two boardrooms that are connected to the reception area. The rest of the office is closed off from the front of the office. It consists of a spacious open plan office area as well as a modern kitchen and eating area. It features air conditioning as well as neat carpet flooring and other modern finishes. The office has a shower installed as well for the employees that like to go jogging of cycling in there breaks. The unit has access to a large storeroom that can hold the servers and 1 or 2...