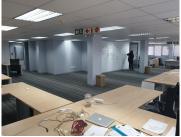

The office layout comprises out of a small reception area along with two boardrooms that are connected to the reception area. The rest of the office is closed off from the front of the office. It consists of a spacious open plan office area as well as a modern kitchen and eating area. It features air conditioning as well as neat carpet flooring and other modern finishes. The office has a shower installed as well for the employees that like to go jogging of cycling in there breaks. The unit has access to a large storeroom that can hold the servers and 1 or 2...