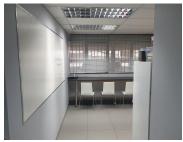

The office layout comprises out of a small reception area along with two boardrooms that are connected to the reception area. The rest of the office is closed off from the front of the office. It consists of a spacious open plan office area as well as a modern kitchen and eating area. It features air conditioning as well as neat carpet flooring and other modern finishes. The office has a shower installed as well for the employees that like to go jogging of cycling in there breaks. The unit has access to a large storeroom that can hold the servers and 1 or 2...