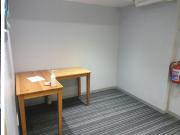

The office layout comprises out of a small reception area along with two boardrooms that are connected to the reception area. The rest of the office is closed off from the front of the office. It consists of a spacious open plan office area as well as a modern kitchen and eating area. It features air conditioning as well as neat carpet flooring and other modern finishes. The office has a shower installed as well for the employees that like to go jogging of cycling in there breaks. The unit has access to a large storeroom that can hold the servers and 1 or 2...