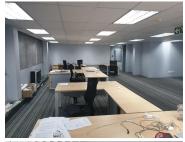

The office layout comprises out of a small reception area along with two boardrooms that are connected to the reception area. The rest of the office is closed off from the front of the office. It consists of a spacious open plan office area as well as a modern kitchen and eating area. It features air conditioning as well as neat carpet flooring and other modern finishes. The office has a shower installed as well for the employees that like to go jogging of cycling in there breaks. The unit has access to a large storeroom that can hold the servers and 1 or 2...