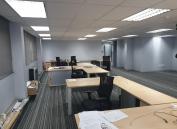

The office layout comprises out of a small reception area along with two boardrooms that are connected to the reception area. The rest of the office is closed off from the front of the office. It consists of a spacious open plan office area as well as a modern kitchen and eating area. It features air conditioning as well as neat carpet flooring and other modern finishes. The office has a shower installed as well for the employees that like to go jogging of cycling in there breaks. The unit has access to a large storeroom that can hold the servers and 1 or 2...