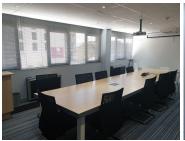

The office layout comprises out of a small reception area along with two boardrooms that are connected to the reception area. The rest of the office is closed off from the front of the office. It consists of a spacious open plan office area as well as a modern kitchen and eating area. It features air conditioning as well as neat carpet flooring and other modern finishes. The office has a shower installed as well for the employees that like to go jogging of cycling in there breaks. The unit has access to a large storeroom that can hold the servers and 1 or 2...