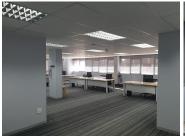

The office layout comprises out of a small reception area along with two boardrooms that are connected to the reception area. The rest of the office is closed off from the front of the office. It consists of a spacious open plan office area as well as a modern kitchen and eating area. It features air conditioning as well as neat carpet flooring and other modern finishes. The office has a shower installed as well for the employees that like to go jogging of cycling in there breaks. The unit has access to a large storeroom that can hold the servers and 1 or 2...