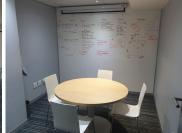

The office layout comprises out of a small reception area along with two boardrooms that are connected to the reception area. The rest of the office is closed off from the front of the office. It consists of a spacious open plan office area as well as a modern kitchen and eating area. It features air conditioning as well as neat carpet flooring and other modern finishes. The office has a shower installed as well for the employees that like to go jogging of cycling in there breaks. The unit has access to a large storeroom that can hold the servers and 1 or 2...