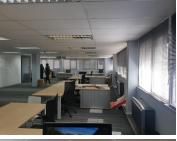

The office layout comprises out of a small reception area along with two boardrooms that are connected to the reception area. The rest of the office is closed off from the front of the office. It consists of a spacious open plan office area as well as a modern kitchen and eating area. It features air conditioning as well as neat carpet flooring and other modern finishes. The office has a shower installed as well for the employees that like to go jogging of cycling in there breaks. The unit has access to a large storeroom that can hold the servers and 1 or 2...