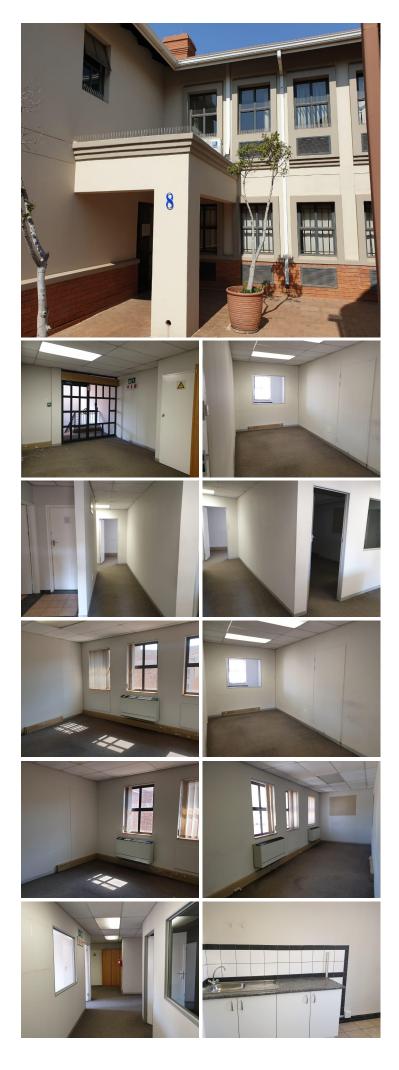

## 🔏 150 m²

These sectional title units are ideally located in the Hatfield area with great access situated at 1185 Park Street. It is within 4Km away from Loftus retail hosting shops in the center such as Checkers, Woolworth's, Dischem, Virgin Active, Turn and Tender, Vivo Pizza's, Salsa, JVL supplements and Rocomama's. There is extremely good public transport within the area being based close to the Gautrain station. It has great access to and from the highway as well as Brooklyn, Cbd, Colbyn, Lynnwood and Queenswood.

This 1st floor unit consists of a reception / waiting area, a nice size boardroom facility, four big closed office components, a server room, a kitchen and its own set of ablutions. The owner will consider at 7% escalation on a 3 year lease period. Score B-BBEE points on your scorecard by renting from a Level 1, 100% status service provider. The office features air conditioning units, carpet flooring and ample windows that allow great natural sunlight to filter in. Park Field Court offers twenty four hour security, neat and well maintained gardens as well as secure parking bays.