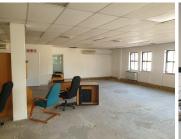

The unit comprises of ceilings, air conditioning units, carpet flooring, a reception, boardrooms, closed off components, open plan areas, a server room and its own dedicated kitchens with several ablution facilities. The Lessor shall providing Beneficial occupation and tenant installation allowance. The owner will consider at 7% escalation on a 3 year lease period and Score B-BBEE points on your scorecard by renting from a Level 1, 100% status service provider (The Landlord).