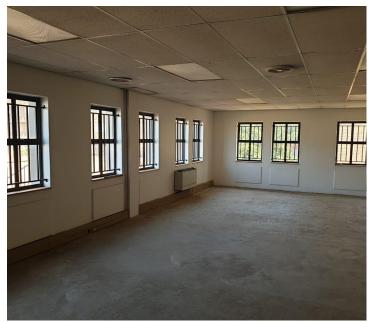

## 64,800 pm

LARGE 600 SQM UNIT TO RENT IN THE PARKFIELD COURT BUILDING LOCATED IN THE PRIME HATFIELD NODE

600 m<sup>2</sup>

Ideally located in the Hatfield area with great access are these sectional title units situated at 1185 Park Street. The property is located 4Km away from Loftus retail with shops in the center such as Checkers, Woolworth's, Dischem, Virgin Active, Turn and Tender, Vivo Pizza's, Salsa, JVL supplements and Rocomama's. It has great access from and to multiple Highways, Brooklyn, Cbd, Colbyn, Lynnwood and Queenswood. The area has great public transportation available.

The unit comprises of ceilings, air conditioning units, carpet flooring, a reception, boardrooms, closed off components, open plan areas, a server room and its own dedicated kitchens with several ablution facilities. The Lessor shall providing Beneficial occupation and tenant installation allowance. The owner will consider at 7% escalation on a 3 year lease period and Score B-BBEE points on your scorecard by renting from a Level 1, 100% status service provider (The Landlord).