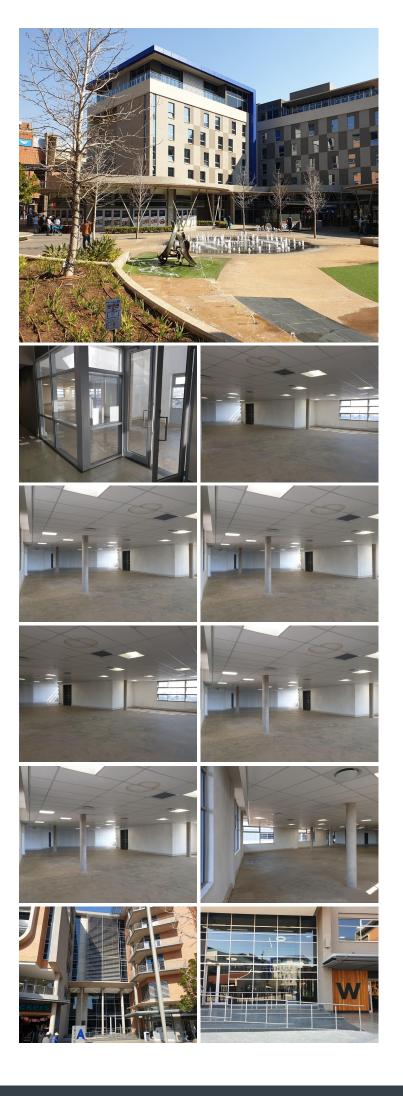

## 😭 167 m²

The property is currently in a grey box state. The Landlord will hand the property over in a white box state meaning that they will install access control doors, ceilings and air conditioning units. The tenant will get a generous tenant installation allowance to install the office to their specifications.

Situated at 416 Kirkness Street in the prime Hatfield node this P-Grade Loftus Park is surrounded by multiple main attractions. The building hosts tenants such as Checkers, Woolworth's, Dischem, Virgin Active, Turn and Tender, Vivo Pizza's, Salsa, JVL supplements and Rocomama's among many other.

Loftus Park has excellent twenty four hour security, secure tenant and visitor parking, access control and offers a backup generator with beautiful landscaping.

| Gross Monthly Rental | R25,050 Ex Vat |
|----------------------|----------------|
| Lease Period         | 36 months      |
| Available From       | Immediately    |

| Floor Size m <sup>2</sup> | 167             | Security         | Yes |
|---------------------------|-----------------|------------------|-----|
| Parking Bays              | -               | Air Conditioning | Yes |
| Title                     | Sectional Title | Generator        | -   |
| Zoning                    | Commercial      | Fibre            | -   |