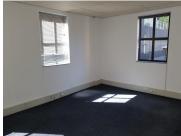

The office suite comprises of a 200 square meter floor area that hosts a reception / waiting area with a large open plan space, one small office, 2 medium size office components and a spacious meeting boardroom with its own ablution facilities. It features air conditioning units, carpet flooring and ample large windows to allow great natural light to filter in. The Landlord will contribute to the layout changes with a tenant installation allowance to fit the tenants needs. This office is situated on the 1st floor and the building hosts other Medical and professional tenants. There is twenty four hour security, access control and secure tenant and visitors parking available.