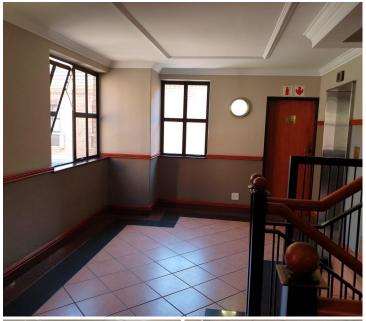

The office suite comprises of a 200 square meter floor area that hosts a reception / waiting area with a large open plan space, one small office, 2 medium size office components and a spacious meeting boardroom with its own ablution facilities. It features air conditioning units, carpet flooring and ample large windows to allow great natural light to filter in. The Landlord will contribute to the layout changes with a tenant installation allowance to fit the tenants needs. This office is situated on the 1st floor and the building hosts other Medical and professional tenants. There is twenty four hour security, access control and secure tenant and visitors parking available.