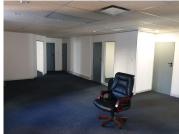

The office suite comprises of a 200 square meter floor area that hosts a reception / waiting area with a large open plan space, one small office, 2 medium size office components and a spacious meeting boardroom with its own ablution facilities. It features air conditioning units, carpet flooring and ample large windows to allow great natural light to filter in. The Landlord will contribute to the layout changes with a tenant installation allowance to fit the tenants needs. This office is situated on the 1st floor and the building hosts other Medical and professional tenants. There is twenty four hour security, access control and secure tenant and visitors parking available.