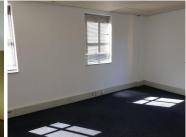

The office suite comprises of a 200 square meter floor area that hosts a reception / waiting area with a large open plan space, one small office, 2 medium size office components and a spacious meeting boardroom with its own ablution facilities. It features air conditioning units, carpet flooring and ample large windows to allow great natural light to filter in. The Landlord will contribute to the layout changes with a tenant installation allowance to fit the tenants needs. This office is situated on the 1st floor and the building hosts other Medical and professional tenants. There is twenty four hour security, access control and secure tenant and visitors parking available.