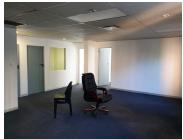

The office suite comprises of a 200 square meter floor area that hosts a reception / waiting area with a large open plan space, one small office, 2 medium size office components and a spacious meeting boardroom with its own ablution facilities. It features air conditioning units, carpet flooring and ample large windows to allow great natural light to filter in. The Landlord will contribute to the layout changes with a tenant installation allowance to fit the tenants needs. This office is situated on the 1st floor and the building hosts other Medical and professional tenants. There is twenty four hour security, access control and secure tenant and visitors parking available.