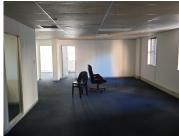

The office suite comprises of a 200 square meter floor area that hosts a reception / waiting area with a large open plan space, one small office, 2 medium size office components and a spacious meeting boardroom with its own ablution facilities. It features air conditioning units, carpet flooring and ample large windows to allow great natural light to filter in. The Landlord will contribute to the layout changes with a tenant installation allowance to fit the tenants needs. This office is situated on the 1st floor and the building hosts other Medical and professional tenants. There is twenty four hour security, access control and secure tenant and visitors parking available.