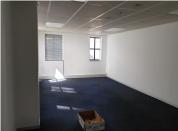

The office suite comprises of a 200 square meter floor area that hosts a reception / waiting area with a large open plan space, one small office, 2 medium size office components and a spacious meeting boardroom with its own ablution facilities. It features air conditioning units, carpet flooring and ample large windows to allow great natural light to filter in. The Landlord will contribute to the layout changes with a tenant installation allowance to fit the tenants needs. This office is situated on the 1st floor and the building hosts other Medical and professional tenants. There is twenty four hour security, access control and secure tenant and visitors parking available.