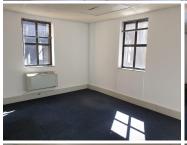

The office suite comprises of a 200 square meter floor area that hosts a reception / waiting area with a large open plan space, one small office, 2 medium size office components and a spacious meeting boardroom with its own ablution facilities. It features air conditioning units, carpet flooring and ample large windows to allow great natural light to filter in. The Landlord will contribute to the layout changes with a tenant installation allowance to fit the tenants needs. This office is situated on the 1st floor and the building hosts other Medical and professional tenants. There is twenty four hour security, access control and secure tenant and visitors parking available.