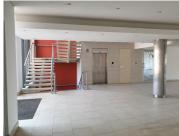

## 268,000 pm

570 JAN SHOBA STREET, 2,000 SQM OFFICE TO RENT IN THE WELL-DEVELOPED COMMERCIAL AREA OF HATFIELD

2000 m<sup>2</sup>

Hatfield, the well known commercial precinct of Pretoria. This office suite is situated at 570 Jan Shoba Street located on the corner of 2 main roads, which provides the tenants with massive exposure to the public. It is within 2 blocks away from the University of Pretoria, 3km away from Loftus Park hosting tenants such as Checkers, Turn and tender and JVL supplements among many other. There is excellent public transport available being based on the Gautrain bus route. The property has easy access to several other nodes as well as the N1 and N4 highways.

This 2,000 square meter freestanding property is undergoing renovations and the Landlord is turning all the floors of the building into a white box state providing ceilings and air conditioning units.. The tenant can then design and install the ideal office to their own specifications with the help of Beneficial occupation and a Tenant installation allowance. This building offers a backup generator, state of the art security with secure tenant and visitors parking bays available as well as access controlled entrance and exit points.