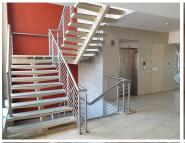

This 2,000 square meter freestanding property is undergoing renovations and the Landlord is turning all the floors of the building into a white box state providing ceilings and air conditioning units.. The tenant can then design and install the ideal office to their own specifications with the help of Beneficial occupation and a Tenant installation allowance. This building offers a backup generator, state of the art security with secure tenant and visitors parking bays available as well as access controlled entrance and exit points.