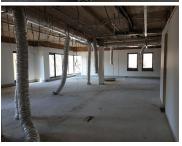

This 2,000 square meter freestanding property is undergoing renovations and the Landlord is turning all the floors of the building into a white box state providing ceilings and air conditioning units.. The tenant can then design and install the ideal office to their own specifications with the help of Beneficial occupation and a Tenant installation allowance. This building offers a backup generator, state of the art security with secure tenant and visitors parking bays available as well as access controlled entrance and exit points.