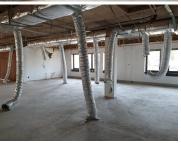

This 2,000 square meter freestanding property is undergoing renovations and the Landlord is turning all the floors of the building into a white box state providing ceilings and air conditioning units.. The tenant can then design and install the ideal office to their own specifications with the help of Beneficial occupation and a Tenant installation allowance. This building offers a backup generator, state of the art security with secure tenant and visitors parking bays available as well as access controlled entrance and exit points.