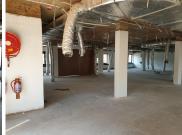

This 2,000 square meter freestanding property is undergoing renovations and the Landlord is turning all the floors of the building into a white box state providing ceilings and air conditioning units.. The tenant can then design and install the ideal office to their own specifications with the help of Beneficial occupation and a Tenant installation allowance. This building offers a backup generator, state of the art security with secure tenant and visitors parking bays available as well as access controlled entrance and exit points.