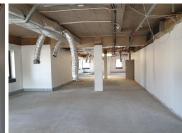

This 2,000 square meter freestanding property is undergoing renovations and the Landlord is turning all the floors of the building into a white box state providing ceilings and air conditioning units.. The tenant can then design and install the ideal office to their own specifications with the help of Beneficial occupation and a Tenant installation allowance. This building offers a backup generator, state of the art security with secure tenant and visitors parking bays available as well as access controlled entrance and exit points.