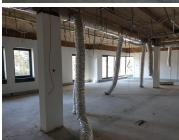

This 2,000 square meter freestanding property is undergoing renovations and the Landlord is turning all the floors of the building into a white box state providing ceilings and air conditioning units.. The tenant can then design and install the ideal office to their own specifications with the help of Beneficial occupation and a Tenant installation allowance. This building offers a backup generator, state of the art security with secure tenant and visitors parking bays available as well as access controlled entrance and exit points.