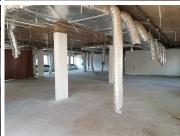

This 2,000 square meter freestanding property is undergoing renovations and the Landlord is turning all the floors of the building into a white box state providing ceilings and air conditioning units.. The tenant can then design and install the ideal office to their own specifications with the help of Beneficial occupation and a Tenant installation allowance. This building offers a backup generator, state of the art security with secure tenant and visitors parking bays available as well as access controlled entrance and exit points.