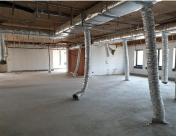

This 2,000 square meter freestanding property is undergoing renovations and the Landlord is turning all the floors of the building into a white box state providing ceilings and air conditioning units.. The tenant can then design and install the ideal office to their own specifications with the help of Beneficial occupation and a Tenant installation allowance. This building offers a backup generator, state of the art security with secure tenant and visitors parking bays available as well as access controlled entrance and exit points.