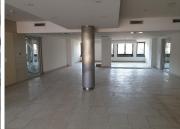

This 2,000 square meter freestanding property is undergoing renovations and the Landlord is turning all the floors of the building into a white box state providing ceilings and air conditioning units.. The tenant can then design and install the ideal office to their own specifications with the help of Beneficial occupation and a Tenant installation allowance. This building offers a backup generator, state of the art security with secure tenant and visitors parking bays available as well as access controlled entrance and exit points.