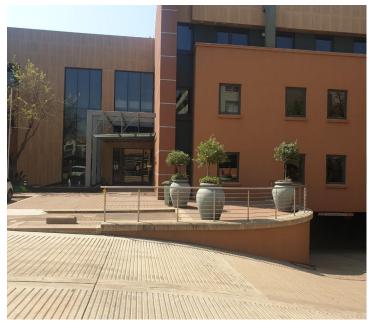

## 268,000 pm

570 JAN SHOBA STREET, 2,000 SQM OFFICE TO RENT IN THE WELL-DEVELOPED COMMERCIAL AREA OF HATFIELD

2000 m<sup>2</sup>

Hatfield, the well known commercial precinct of Pretoria. This office suite is situated at 570 Jan Shoba Street located on the corner of 2 main roads, which provides the tenants with massive exposure to the public. It is within 2 blocks away from the University of Pretoria, 3km away from Loftus Park hosting tenants such as Checkers, Turn and tender and JVL supplements among many other. There is excellent public transport available being based on the Gautrain bus route. The property has easy access to several other nodes as well as the N1 and N4 highways.

This 2,000 square meter freestanding property is undergoing renovations and the Landlord is turning all the floors of the building into a white box state providing ceilings and air conditioning units.. The tenant can then design and install the ideal office to their own specifications with the help of Beneficial occupation and a Tenant installation allowance. This building offers a backup generator, state of the art security with secure tenant and visitors parking bays available as well as access controlled entrance and exit points.