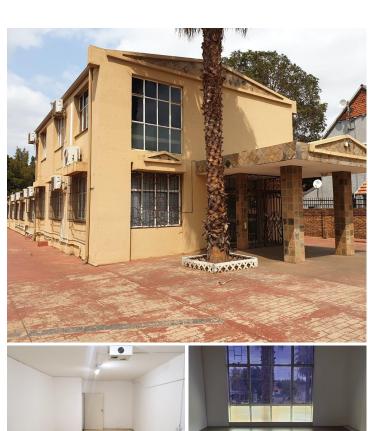

## FREESTANDING PROPERTY TO RENT

Comprising of a spacious 500 square meter building with an erf size of 1,250 square meters this facility is excellent for any commercial industry from medical administration offices to law enforcement companies. The ground floor consists of a large open plan reception area, with a small consultation room, 10 closed office components and four ablutions. the first floor features four closed offices, with a kitchen area and several ablutions. The basement area has a long storage unit below the stairs with two training rooms, a kitchen and ablution facilities.

The building offers carpet and tiled flooring, air conditioning units, main road exposure, excellent signage opportunity, access control and a guard house as security.

Centrally located in the heart of Hatfield you will seek this amazing property situated at 1081 Pretorius Street with great visibility onto main roads. Surrounded the premises are multiple accommodation facilities and large corporate commercial companies. It has exceptional access to highways and other nodes as well as main arterial roads within the area. Hatfield offers good...