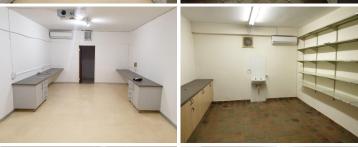

## FREESTANDING PROPERTY TO RENT

Comprising of a spacious 500 square meter building with an erf size of 1,250 square meters this facility is excellent for any commercial industry from medical administration offices to law enforcement companies. The ground floor consists of a large open plan reception area, with a small consultation room, 10 closed office components and four ablutions. the first floor features four closed offices, with a kitchen area and several ablutions. The basement area has a long storage unit below the stairs with two training rooms, a kitchen and ablution facilities.

The building offers carpet and tiled flooring, air conditioning units, main road exposure, excellent signage opportunity, access control and a guard house as security.

Centrally located in the heart of Hatfield you will seek this amazing property situated at 1081 Pretorius Street with great visibility onto main roads. Surrounded the premises are multiple accommodation facilities and large corporate commercial companies. It has exceptional access to highways and other nodes as well as main arterial roads within the area. Hatfield offers good...