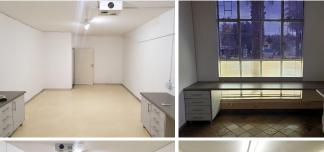

## FREESTANDING PROPERTY TO RENT

Comprising of a spacious 500 square meter building with an erf size of 1,250 square meters this facility is excellent for any commercial industry from medical administration offices to law enforcement companies. The ground floor consists of a large open plan reception area, with a small consultation room, 10 closed office components and four ablutions. the first floor features four closed offices, with a kitchen area and several ablutions. The basement area has a long storage unit below the stairs with two training rooms, a kitchen and ablution facilities.

The building offers carpet and tiled flooring, air conditioning units, main road exposure, excellent signage opportunity, access control and a guard house as security.

Centrally located in the heart of Hatfield you will seek this amazing property situated at 1081 Pretorius Street with great visibility onto main roads. Surrounded the premises are multiple accommodation facilities and large corporate commercial companies. It has exceptional access to highways and other nodes as well as main arterial roads within the area. Hatfield offers good...