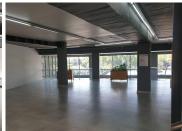

This first floor, white-box office space comprises out of a spacious open plan area with several large windows that allow for ample natural light. The landlord will provide the tenant with a generous tenant installation allowance and a beneficial occupation period. This will assist the tenant to create, design and set-up their ideal office layout needed before start of business. The landlord will provide the tenant with ceilings, air conditioning units and access control doors.