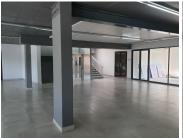

This first floor, white-box office space comprises out of a spacious open plan area with several large windows that allow for ample natural light. The landlord will provide the tenant with a generous tenant installation allowance and a beneficial occupation period. This will assist the tenant to create, design and set-up their ideal office layout needed before start of business. The landlord will provide the tenant with ceilings, air conditioning units and access control doors.