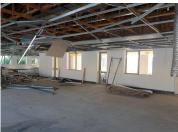

This first floor, white-box office space comprises out of a spacious open plan area with several large windows that allow for ample natural light. The landlord will provide the tenant with a generous tenant installation allowance and a beneficial occupation period. This will assist the tenant to create, design and set-up their ideal office layout needed before start of business. The landlord will provide the tenant with ceilings, air conditioning units and access control doors.