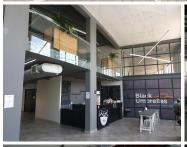

This first floor, white-box office space comprises out of a spacious open plan area with several large windows that allow for ample natural light. The landlord will provide the tenant with a generous tenant installation allowance and a beneficial occupation period. This will assist the tenant to create, design and set-up their ideal office layout needed before start of business. The landlord will provide the tenant with ceilings, air conditioning units and access control doors.