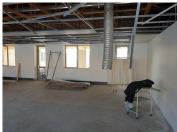

This first floor, white-box office space comprises out of a spacious open plan area with several large windows that allow for ample natural light. The landlord will provide the tenant with a generous tenant installation allowance and a beneficial occupation period. This will assist the tenant to create, design and set-up their ideal office layout needed before start of business. The landlord will provide the tenant with ceilings, air conditioning units and access control doors.