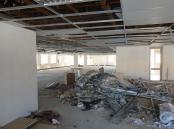

This first floor, white-box office space comprises out of a spacious open plan area with several large windows that allow for ample natural light. The landlord will provide the tenant with a generous tenant installation allowance and a beneficial occupation period. This will assist the tenant to create, design and set-up their ideal office layout needed before start of business. The landlord will provide the tenant with ceilings, air conditioning units and access control doors.