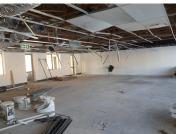

This first floor, white-box office space comprises out of a spacious open plan area with several large windows that allow for ample natural light. The landlord will provide the tenant with a generous tenant installation allowance and a beneficial occupation period. This will assist the tenant to create, design and set-up their ideal office layout needed before start of business. The landlord will provide the tenant with ceilings, air conditioning units and access control doors.