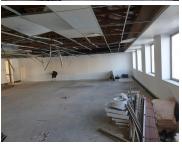

This first floor, white-box office space comprises out of a spacious open plan area with several large windows that allow for ample natural light. The landlord will provide the tenant with a generous tenant installation allowance and a beneficial occupation period. This will assist the tenant to create, design and set-up their ideal office layout needed before start of business. The landlord will provide the tenant with ceilings, air conditioning units and access control doors.