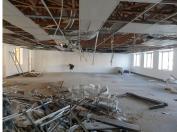

## 75,200 pm

CAPITAL JUNCTION - 470 SQM OFFICE SUITE TO RENT IN THE PRIME COMMERCIAL HUB OF HATFIELD

470 m<sup>2</sup>

A-Grade units available to rent with a tenant installation allowance of R 1,000.00 per square meter to design and install the perfect office for your well-established company. The landlord will provide Free Beneficial occupation and provide the tenant with ceilings, air conditioning units and access control doors. This white box unit consists of 470 square meters and the building offers full back up power supply, twenty four hour security and access controlled entrance and exit points.