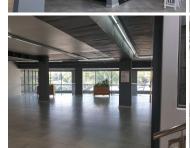

## 75,200 pm

CAPITAL JUNCTION - 470 SQM OFFICE SUITE TO RENT IN THE PRIME COMMERCIAL HUB OF HATFIELD

470 m<sup>2</sup>

A-Grade units available to rent with a tenant installation allowance of R 1,000.00 per square meter to design and install the perfect office for your well-established company. The landlord will provide Free Beneficial occupation and provide the tenant with ceilings, air conditioning units and access control doors. This white box unit consists of 470 square meters and the building offers full back up power supply, twenty four hour security and access controlled entrance and exit points.

Gross rental includes:

- Operational...

Gross Monthly Rental R75,200 Ex Vat Lease Period 36 months
Available From Immediately

| Floor Size m <sup>2</sup> | 470             | Security         | Yes |
|---------------------------|-----------------|------------------|-----|
| Parking Bays              | 5.0             | Air Conditioning | Yes |
| Title                     | Sectional Title | Generator        | -   |
| Zoning                    | Commercial      | Fibre            | -   |