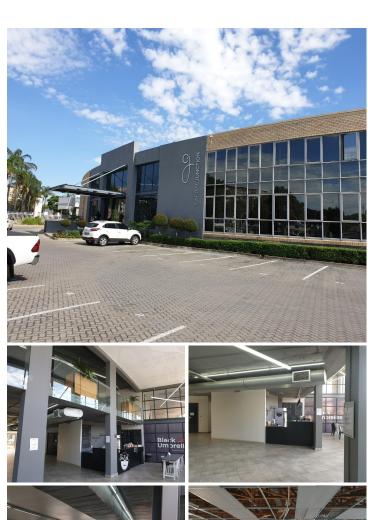

## 75,200 pm

CAPITAL JUNCTION - 470 SQM OFFICE SUITE TO RENT IN THE PRIME COMMERCIAL HUB OF HATFIELD

470 m<sup>2</sup>

A-Grade units available to rent with a tenant installation allowance of R 1,000.00 per square meter to design and install the perfect office for your well-established company. The landlord will provide Free Beneficial occupation and provide the tenant with ceilings, air conditioning units and access control doors. This white box unit consists of 470 square meters and the building offers full back up power supply, twenty four hour security and access controlled entrance and exit points.

Capital Junction is situated in the prime commercial hub of Hatfield, centrally located within Pretoria. It is within 4Km away from Loftus Retail with Shops in the center such as Checkers, Woolworth's, Dis-Chem, Virgin Active, Turn and Tender and Rocomama's as well as within 2km from Hatfield Mall hosting multiple retailers, restaurants, banks and green grocers among many other. The Gautrain station is within walking distance of the premises allowing great public transportation services to tenants and clients. Surrounding accessibilities includes the N1 and N4 highways via a network of main arterial roads.