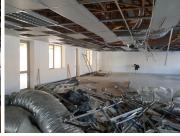

## 75,200 pm

CAPITAL JUNCTION - 470 SQM OFFICE SUITE TO RENT IN THE PRIME COMMERCIAL HUB OF HATFIELD

470 m<sup>2</sup>

A-Grade units available to rent with a tenant installation allowance of R 1,000.00 per square meter to design and install the perfect office for your well-established company. The landlord will provide Free Beneficial occupation and provide the tenant with ceilings, air conditioning units and access control doors. This white box unit consists of 470 square meters and the building offers full back up power supply, twenty four hour security and access controlled entrance and exit points.