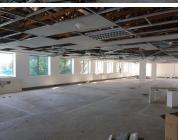

## 75,200 pm

CAPITAL JUNCTION - 470 SQM OFFICE SUITE TO RENT IN THE PRIME COMMERCIAL HUB OF HATFIELD

470 m<sup>2</sup>

A-Grade units available to rent with a tenant installation allowance of R 1,000.00 per square meter to design and install the perfect office for your well-established company. The landlord will provide Free Beneficial occupation and provide the tenant with ceilings, air conditioning units and access control doors. This white box unit consists of 470 square meters and the building offers full back up power supply, twenty four hour security and access controlled entrance and exit points.