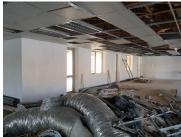

## 75,200 pm

CAPITAL JUNCTION - 470 SQM OFFICE SUITE TO RENT IN THE PRIME COMMERCIAL HUB OF HATFIELD

470 m<sup>2</sup>

A-Grade units available to rent with a tenant installation allowance of R 1,000.00 per square meter to design and install the perfect office for your well-established company. The landlord will provide Free Beneficial occupation and provide the tenant with ceilings, air conditioning units and access control doors. This white box unit consists of 470 square meters and the building offers full back up power supply, twenty four hour security and access controlled entrance and exit points.