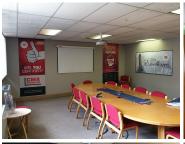

Comprising of an 85 square meter floor area, the current layout of this office suite is as follows, a spacious reception area, a massive open plan work space and and one closed office component with a communal kitchen area and ablution facilities. The open plan area can be sub divided into another 2 closed offices and a nice size boardroom.