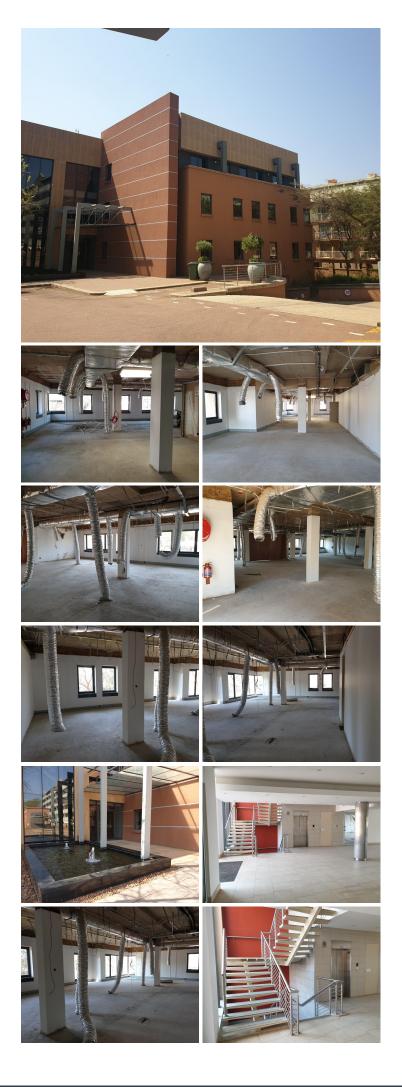

### 🐔 1000 m²

Building on Lunnon is located 4Km away from Loftus Retail with shops in the center such as Checkers, Woolworth's, Dischem, Virgin Active, Turn and Tender, Vivo Pizza's, Salsa, JVL Supplements, Rocomama's and more. It is also within 2 blocks away from Hillcrest Boulevard Shopping Center hosting a Pick and Pay, Woolworths, KFC, FNB, Nedbank, Specsavers and Dischem. There is ample public transportation services surrounding the property allowing a great travelling experience to tenants and clients. The facility has easy access to and from the Highway, Brooklyn, Cbd, Colbyn, Lynnwood and Queenswood.

The floor is currently within a grey box state, meaning that the landlord will provide all ceilings and air conditioning units for the tenant. The Landlord will then provide a decent tenant installation allowance for the tenant to install the layout to their own specifications with flooring, partitioning, lighting and much more. This building has twenty four hour security and access controlled entrance and exit points with a back-up generator and neatly maintained gardens.