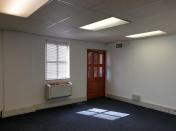

This unit comprises out of a spacious reception area, seven closed office components and a large boardroom facility with a communal kitchen area and ablution facilities. It features air conditioning, neat carpet flooring and windows that allow for ample natural light. The premises has twenty four hour security as well as access controlled entrance and exit points. The Landlord will provide a free beneficial occupation period to help the tenant with the installation.