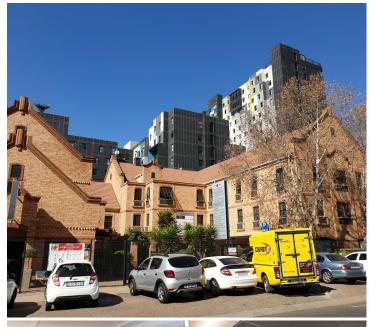

## 24,564 pm

HATFIELD GABLES - BASED IN THE PRIME COMMERCIAL AREA OF HATFIELD WITH GREAT VISIBILITY

214 m<sup>2</sup>

Hatfield Gables is centrally based in the well-developed commercial area of Hatfield with great visibility. There are several amenities located within the surrounding area such as Hatfield Mall, fast food establishments and other businesses as well as The University. Staff will have access to good public transport provided by the Hatfield Gautrain Station as well as several bus stops. The premises has easy access to and from several main arterial roads and highways.