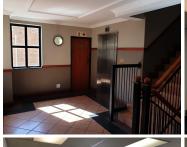

This unit comprises out of a spacious reception area, seven closed office components and a large boardroom facility with a communal kitchen area and ablution facilities. It features air conditioning, neat carpet flooring and windows that allow for ample natural light. The premises has twenty four hour security as well as access controlled entrance and exit points. The Landlord will provide a free beneficial occupation period to help the tenant with the installation.