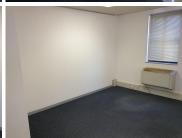

This unit comprises out of a spacious reception area, seven closed office components and a large boardroom facility with a communal kitchen area and ablution facilities. It features air conditioning, neat carpet flooring and windows that allow for ample natural light. The premises has twenty four hour security as well as access controlled entrance and exit points. The Landlord will provide a free beneficial occupation period to help the tenant with the installation.