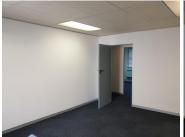

This unit comprises out of a spacious reception area, seven closed office components and a large boardroom facility with a communal kitchen area and ablution facilities. It features air conditioning, neat carpet flooring and windows that allow for ample natural light. The premises has twenty four hour security as well as access controlled entrance and exit points. The Landlord will provide a free beneficial occupation period to help the tenant with the installation.