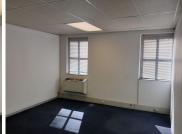

This unit comprises out of a spacious reception area, seven closed office components and a large boardroom facility with a communal kitchen area and ablution facilities. It features air conditioning, neat carpet flooring and windows that allow for ample natural light. The premises has twenty four hour security as well as access controlled entrance and exit points. The Landlord will provide a free beneficial occupation period to help the tenant with the installation.