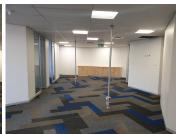

## 195 m<sup>2</sup>

This 195 square meter office space features centralized air conditioning units, neat tiled and carpet flooring with blinds and multiple large windows that allow ample natural light to filter in. The current layout provides the tenant with a reception area that has direct access to a 6-seater boardroom and a 12-seater boardroom facility with an open plan area and 3 closed office components with a dedicated kitchen and balcony area. It has two kitchen areas and communal ablutions. Loftus Park offers a backup generator and twenty four hour security with access controlled entrance and exit points.