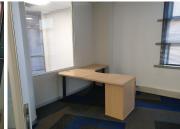

## 195 m<sup>2</sup>

This 195 square meter office space features centralized air conditioning units, neat tiled and carpet flooring with blinds and multiple large windows that allow ample natural light to filter in. The current layout provides the tenant with a reception area that has direct access to a 6-seater boardroom and a 12-seater boardroom facility with an open plan area and 3 closed office components with a dedicated kitchen and balcony area. It has two kitchen areas and communal ablutions. Loftus Park offers a backup generator and twenty four hour security with access controlled entrance and exit points.