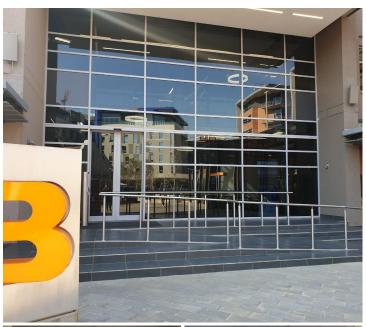

## 195 m<sup>2</sup>

This 195 square meter office space features centralized air conditioning units, neat tiled and carpet flooring with blinds and multiple large windows that allow ample natural light to filter in. The current layout provides the tenant with a reception area that has direct access to a 6-seater boardroom and a 12-seater boardroom facility with an open plan area and 3 closed office components with a dedicated kitchen and balcony area. It has two kitchen areas and communal ablutions. Loftus Park offers a backup generator and twenty four hour security with access controlled entrance and exit points.