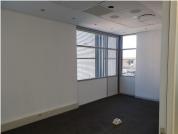

## 195 m<sup>2</sup>

This 195 square meter office space features centralized air conditioning units, neat tiled and carpet flooring with blinds and multiple large windows that allow ample natural light to filter in. The current layout provides the tenant with a reception area that has direct access to a 6-seater boardroom and a 12-seater boardroom facility with an open plan area and 3 closed office components with a dedicated kitchen and balcony area. It has two kitchen areas and communal ablutions. Loftus Park offers a backup generator and twenty four hour security with access controlled entrance and exit points.