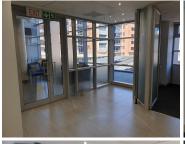

## 195 m<sup>2</sup>

This 195 square meter office space features centralized air conditioning units, neat tiled and carpet flooring with blinds and multiple large windows that allow ample natural light to filter in. The current layout provides the tenant with a reception area that has direct access to a 6-seater boardroom and a 12-seater boardroom facility with an open plan area and 3 closed office components with a dedicated kitchen and balcony area. It has two kitchen areas and communal ablutions. Loftus Park offers a backup generator and twenty four hour security with access controlled entrance and exit points.