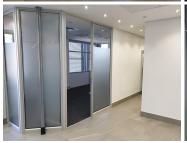

## 195 m<sup>2</sup>

This 195 square meter office space features centralized air conditioning units, neat tiled and carpet flooring with blinds and multiple large windows that allow ample natural light to filter in. The current layout provides the tenant with a reception area that has direct access to a 6-seater boardroom and a 12-seater boardroom facility with an open plan area and 3 closed office components with a dedicated kitchen and balcony area. It has two kitchen areas and communal ablutions. Loftus Park offers a backup generator and twenty four hour security with access controlled entrance and exit points.