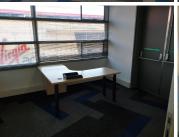

## 195 m<sup>2</sup>

This 195 square meter office space features centralized air conditioning units, neat tiled and carpet flooring with blinds and multiple large windows that allow ample natural light to filter in. The current layout provides the tenant with a reception area that has direct access to a 6-seater boardroom and a 12-seater boardroom facility with an open plan area and 3 closed office components with a dedicated kitchen and balcony area. It has two kitchen areas and communal ablutions. Loftus Park offers a backup generator and twenty four hour security with access controlled entrance and exit points.