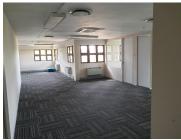

Comprising out of a massive 1,800 square meters, currently consisting of 17 closed office components, 3 boardroom facilities, 2 small pockets with open plan areas and about 500 square meters of open plan area at the back with a dedicated kitchen and canteen area. There are communal ablution facilities to be shared within the building. It features centralized air conditioning units, neat carpet and tiled flooring, blinds and fibre ready connectivity with ample windows that allow for great natural sunlight to filter in.