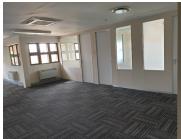

Comprising out of a massive 1,800 square meters, currently consisting of 17 closed office components, 3 boardroom facilities, 2 small pockets with open plan areas and about 500 square meters of open plan area at the back with a dedicated kitchen and canteen area. There are communal ablution facilities to be shared within the building. It features centralized air conditioning units, neat carpet and tiled flooring, blinds and fibre ready connectivity with ample windows that allow for great natural sunlight to filter in.