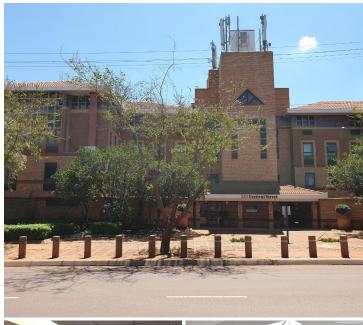

## 144,000 pm

1,800 SQM OFFICE TO RENT IN THE WELL-KNOW COMMERCIAL NODE OF HATFIELD BASED IN FESTIVAL OFFICE PARK

1800 m<sup>2</sup>

Festival Office Park is centrally based within the prime Hatfield area situated at 353 Festival Street. The premises is within two blocks away from the University of Pretoria and the Gautrain station allowing great public transportation within the vicinity. It is also 3km away from Loftus Park with shops like Checkers, Turn and tender, JVL supplements and Seattle Coffee among many other. This property has great access from the Highway, Cbd, Brooklyn and Arcadia.