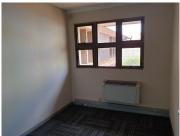

Comprising out of a massive 1,800 square meters, currently consisting of 17 closed office components, 3 boardroom facilities, 2 small pockets with open plan areas and about 500 square meters of open plan area at the back with a dedicated kitchen and canteen area. There are communal ablution facilities to be shared within the building. It features centralized air conditioning units, neat carpet and tiled flooring, blinds and fibre ready connectivity with ample windows that allow for great natural sunlight to filter in.