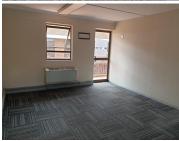

Comprising out of a massive 1,800 square meters, currently consisting of 17 closed office components, 3 boardroom facilities, 2 small pockets with open plan areas and about 500 square meters of open plan area at the back with a dedicated kitchen and canteen area. There are communal ablution facilities to be shared within the building. It features centralized air conditioning units, neat carpet and tiled flooring, blinds and fibre ready connectivity with ample windows that allow for great natural sunlight to filter in.