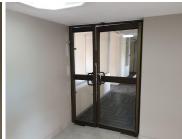

Comprising out of a massive 1,800 square meters, currently consisting of 17 closed office components, 3 boardroom facilities, 2 small pockets with open plan areas and about 500 square meters of open plan area at the back with a dedicated kitchen and canteen area. There are communal ablution facilities to be shared within the building. It features centralized air conditioning units, neat carpet and tiled flooring, blinds and fibre ready connectivity with ample windows that allow for great natural sunlight to filter in.