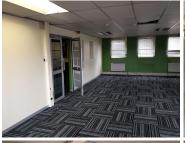

Comprising out of a massive 1,800 square meters, currently consisting of 17 closed office components, 3 boardroom facilities, 2 small pockets with open plan areas and about 500 square meters of open plan area at the back with a dedicated kitchen and canteen area. There are communal ablution facilities to be shared within the building. It features centralized air conditioning units, neat carpet and tiled flooring, blinds and fibre ready connectivity with ample windows that allow for great natural sunlight to filter in.