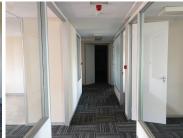

Comprising out of a massive 1,800 square meters, currently consisting of 17 closed office components, 3 boardroom facilities, 2 small pockets with open plan areas and about 500 square meters of open plan area at the back with a dedicated kitchen and canteen area. There are communal ablution facilities to be shared within the building. It features centralized air conditioning units, neat carpet and tiled flooring, blinds and fibre ready connectivity with ample windows that allow for great natural sunlight to filter in.