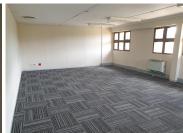

Comprising out of a massive 1,800 square meters, currently consisting of 17 closed office components, 3 boardroom facilities, 2 small pockets with open plan areas and about 500 square meters of open plan area at the back with a dedicated kitchen and canteen area. There are communal ablution facilities to be shared within the building. It features centralized air conditioning units, neat carpet and tiled flooring, blinds and fibre ready connectivity with ample windows that allow for great natural sunlight to filter in.