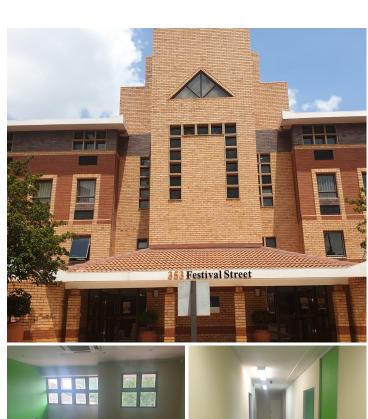

## 22,387 pm

236 SQM OFFICE UNIT TO RENT IN THE HEART OF HATFIELD BASED WITHIN FESTIVAL OFFICE PARK

236 m<sup>2</sup>

Comprising out of a spacious 236 square meters, currently consisting of 5 closed office components, a boardroom facility, a reception area and a dedicated kitchen with communal ablution to be shared within the building. It features centralized air conditioning units, neat carpet flooring, blinds and fibre ready connectivity with ample windows that allow for great natural sunlight to filter in.

Festival Office Park is centrally based within the prime Hatfield area situated at 353 Festival Street. The premises is within two blocks away from the University of Pretoria and the Gautrain station allowing great public transportation within the vicinity. It is also 3km away from Loftus Park with shops like Checkers, Turn and tender, JVL supplements and Seattle Coffee among many other. This property has great access from the...