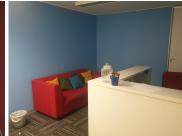

## 22,387 pm

236 SQM OFFICE UNIT TO RENT IN THE HEART OF HATFIELD BASED WITHIN FESTIVAL OFFICE PARK

236 m<sup>2</sup>

Comprising out of a spacious 236 square meters, currently consisting of 5 closed office components, a boardroom facility, a reception area and a dedicated kitchen with communal ablution to be shared within the building. It features centralized air conditioning units, neat carpet flooring, blinds and fibre ready connectivity with ample windows that allow for great natural sunlight to filter in.