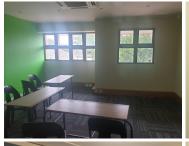

## 22,387 pm

236 SQM OFFICE UNIT TO RENT IN THE HEART OF HATFIELD BASED WITHIN FESTIVAL OFFICE PARK

236 m<sup>2</sup>

Comprising out of a spacious 236 square meters, currently consisting of 5 closed office components, a boardroom facility, a reception area and a dedicated kitchen with communal ablution to be shared within the building. It features centralized air conditioning units, neat carpet flooring, blinds and fibre ready connectivity with ample windows that allow for great natural sunlight to filter in.