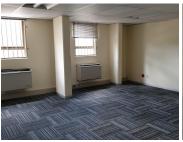

### 500 m<sup>2</sup>

Comprising out of 500 square meters, this unit consists of a nice size reception / waiting room, a boardroom facility, 10 closed office components and three open plan areas with a dedicated kitchen and communal ablutions. It features air conditioning units and neat carpet and tiled flooring with several windows that allow for ample natural light to filter in. The tenant will be allowed to change the layout of the office with the help of a tenant installation allowance and free beneficial occupation. The rental amount includes Utilities but excludes parking bays.