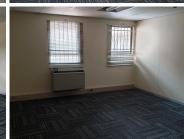

### 500 m<sup>2</sup>

Comprising out of 500 square meters, this unit consists of a nice size reception / waiting room, a boardroom facility, 10 closed office components and three open plan areas with a dedicated kitchen and communal ablutions. It features air conditioning units and neat carpet and tiled flooring with several windows that allow for ample natural light to filter in. The tenant will be allowed to change the layout of the office with the help of a tenant installation allowance and free beneficial occupation. The rental amount includes Utilities but excludes parking bays.