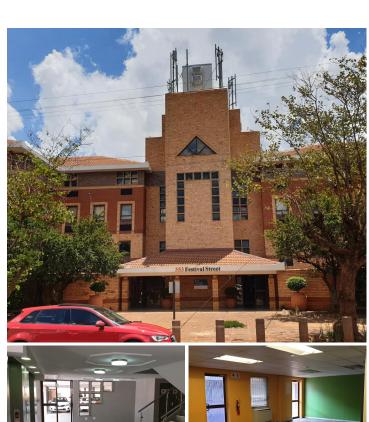

### 500 m<sup>2</sup>

Comprising out of 500 square meters, this unit consists of a nice size reception / waiting room, a boardroom facility, 10 closed office components and three open plan areas with a dedicated kitchen and communal ablutions. It features air conditioning units and neat carpet and tiled flooring with several windows that allow for ample natural light to filter in. The tenant will be allowed to change the layout of the office with the help of a tenant installation allowance and free beneficial occupation. The rental amount includes Utilities but excludes parking bays.

There are ample secure tenant and visitors parking with twenty four hour security and access controlled entrance and exit points with well maintained landscaping.

Festival Office Park is centrally based within the prime Hatfield area situated at 353 Festival Street. The premises is within two blocks away from the University of Pretoria and the Gautrain station allowing great public transportation within the vicinity. It is also 3km away from Loftus Park with shops like Checkers, Turn and tender, JVL supplements and Seattle Coffee among many other. This property has...