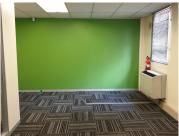

### 500 m<sup>2</sup>

Comprising out of 500 square meters, this unit consists of a nice size reception / waiting room, a boardroom facility, 10 closed office components and three open plan areas with a dedicated kitchen and communal ablutions. It features air conditioning units and neat carpet and tiled flooring with several windows that allow for ample natural light to filter in. The tenant will be allowed to change the layout of the office with the help of a tenant installation allowance and free beneficial occupation. The rental amount includes Utilities but excludes parking bays.