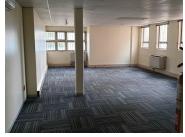

### 500 m<sup>2</sup>

Comprising out of 500 square meters, this unit consists of a nice size reception / waiting room, a boardroom facility, 10 closed office components and three open plan areas with a dedicated kitchen and communal ablutions. It features air conditioning units and neat carpet and tiled flooring with several windows that allow for ample natural light to filter in. The tenant will be allowed to change the layout of the office with the help of a tenant installation allowance and free beneficial occupation. The rental amount includes Utilities but excludes parking bays.