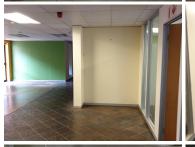

### 500 m<sup>2</sup>

Comprising out of 500 square meters, this unit consists of a nice size reception / waiting room, a boardroom facility, 10 closed office components and three open plan areas with a dedicated kitchen and communal ablutions. It features air conditioning units and neat carpet and tiled flooring with several windows that allow for ample natural light to filter in. The tenant will be allowed to change the layout of the office with the help of a tenant installation allowance and free beneficial occupation. The rental amount includes Utilities but excludes parking bays.