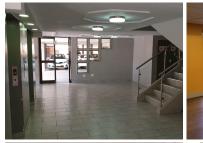

### 500 m<sup>2</sup>

Comprising out of 500 square meters, this unit consists of a nice size reception / waiting room, a boardroom facility, 10 closed office components and three open plan areas with a dedicated kitchen and communal ablutions. It features air conditioning units and neat carpet and tiled flooring with several windows that allow for ample natural light to filter in. The tenant will be allowed to change the layout of the office with the help of a tenant installation allowance and free beneficial occupation. The rental amount includes Utilities but excludes parking bays.