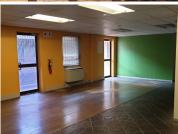

### 500 m<sup>2</sup>

Comprising out of 500 square meters, this unit consists of a nice size reception / waiting room, a boardroom facility, 10 closed office components and three open plan areas with a dedicated kitchen and communal ablutions. It features air conditioning units and neat carpet and tiled flooring with several windows that allow for ample natural light to filter in. The tenant will be allowed to change the layout of the office with the help of a tenant installation allowance and free beneficial occupation. The rental amount includes Utilities but excludes parking bays.