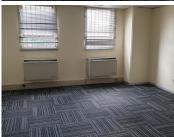

### 500 m<sup>2</sup>

Comprising out of 500 square meters, this unit consists of a nice size reception / waiting room, a boardroom facility, 10 closed office components and three open plan areas with a dedicated kitchen and communal ablutions. It features air conditioning units and neat carpet and tiled flooring with several windows that allow for ample natural light to filter in. The tenant will be allowed to change the layout of the office with the help of a tenant installation allowance and free beneficial occupation. The rental amount includes Utilities but excludes parking bays.