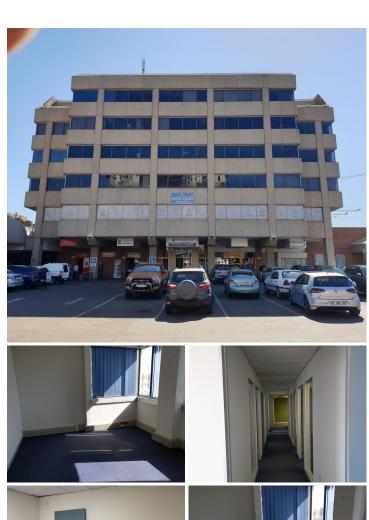

## 17,867 pm

LARGE 135 SQM OFFICE SUITE TO LEASE WITHIN HATFIELD PLAZA IN THE BUSINESS HUB OF PRETORIA

135 m<sup>2</sup>

Hatfield Plaza is situated in the prime commercial node of Pretoria based on 1122 Burnett Street. This office component is above Hatfield mall with access to do shopping at Clicks, Pick and pay, CNA, POSTNET, Telkom and a few retail stores. The Gautrain station is located a block away from the premises allowing great public transportation within the area. It is within 3km away from Loftus park with shops like Checkers, Turn and tender, JVL supplements and Seattle Coffee. Hatfield Plaza has easy access from Cbd and Brooklyn as well as the N4 Highway.

The following office is available immediately with some renovations to be done by the Landlord that includes replacing the carpets, repair the ceilings and re paint the office. It currently comprises of a reception area, one open plan office space, a boardroom facility and four closed office components. The Landlord shall provide a free beneficial occupation period to help the tenant if they want to make additional changes to the suite. Hatfield Plaza has secure tenant and visitor parking as well as twenty four hour security and access controlled entrance and exit...