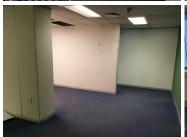

The following office is available immediately with some renovations to be done by the Landlord that includes replacing the carpets, repair the ceilings and re paint the office. It currently comprises of a reception area, one open plan office space, a boardroom facility and four closed office components. The Landlord shall provide a free beneficial occupation period to help the tenant if they want to make additional changes to the suite. Hatfield Plaza has secure tenant and visitor parking as well as twenty four hour security and access controlled entrance and exit...