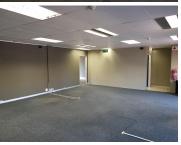

This grey box unit will be upgraded to a white box unit by the Landlord which will provide access controlled doors, ceilings and air conditioning units. There will be a tenant installation allowance of R 1000.00 per square meter to design and install the perfect office for your company. This office space is situated on the ground floor looking out onto the relaxing area of the building with well maintained landscaping and plenty of natural sunlight. The premises offers a coffee shop in the communal reception area with a great waiting...