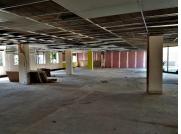

This grey box unit will be upgraded to a white box unit by the Landlord which will provide access controlled doors, ceilings and air conditioning units. There will be a tenant installation allowance of R 1000.00 per square meter to design and install the perfect office for your company. This office space is situated on the ground floor looking out onto the relaxing area of the building with well maintained landscaping and plenty of natural sunlight. The premises offers a coffee shop in the communal reception area with a great waiting...