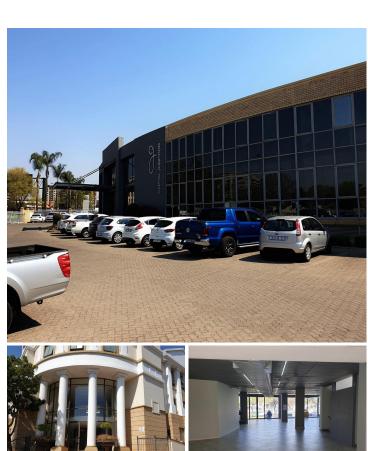

## 19,200 pm

A-GRADE OFFICE SPACE TO RENT CLOSE TO THE **HIGHWAY** 

120 m<sup>2</sup>

The facility is located in Hatfield with great surroundings such as restaurants and well established companies. The Gautrain bus station is situated two blocks away from the property with plenty of other public transportation services. It has great access to the N1 and N4 highways, Pretoria Central and Brooklyn. The property has 24 hour security and well secured parking for tenants and clients.

This grey box unit will be upgraded to a white box unit by the Landlord which will provide access controlled doors, ceilings and air conditioning units. There will be a tenant installation allowance of R 1000.00 per square meter to design and install the perfect office for your company. This office space is situated on the ground floor looking out onto the relaxing area of the building with well maintained landscaping and plenty of natural sunlight. The premises offers a coffee shop in the communal reception area with a great waiting...