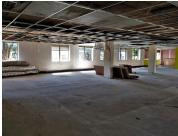

This grey box unit will be upgraded to a white box unit by the Landlord which will provide access controlled doors, ceilings and air conditioning units. There will be a tenant installation allowance of R 1000.00 per square meter to design and install the perfect office for your company. This office space is situated on the ground floor looking out onto the relaxing area of the building with well maintained landscaping and plenty of natural sunlight. The premises offers a coffee shop in the communal reception area with a great waiting...