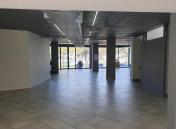

This grey box unit will be upgraded to a white box unit by the Landlord which will provide access controlled doors, ceilings and air conditioning units. There will be a tenant installation allowance of R 1000.00 per square meter to design and install the perfect office for your company. This office space is situated on the ground floor looking out onto the relaxing area of the building with well maintained landscaping and plenty of natural sunlight. The premises offers a coffee shop in the communal reception area with a great waiting...