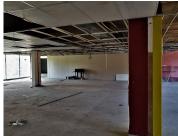

This grey box unit will be upgraded to a white box unit by the Landlord which will provide access controlled doors, ceilings and air conditioning units. There will be a tenant installation allowance of R 1000.00 per square meter to design and install the perfect office for your company. This office space is situated on the ground floor looking out onto the relaxing area of the building with well maintained landscaping and plenty of natural sunlight. The premises offers a coffee shop in the communal reception area with a great waiting...