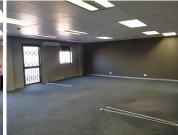

This grey box unit will be upgraded to a white box unit by the Landlord which will provide access controlled doors, ceilings and air conditioning units. There will be a tenant installation allowance of R 1000.00 per square meter to design and install the perfect office for your company. This office space is situated on the ground floor looking out onto the relaxing area of the building with well maintained landscaping and plenty of natural sunlight. The premises offers a coffee shop in the communal reception area with a great waiting...