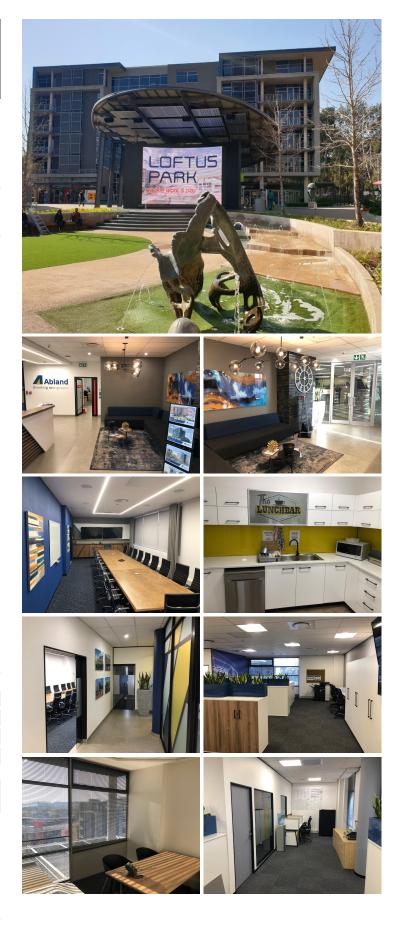

## 38,220 pm

LOFTUS PARK - A LARGE 273 SQM OFFICE SPACE TO LET IN THE HEART OF HATFIELD WITH GREAT SURROUNDINGS

Hatfield is a well developed, diverse area that offers the ease of convenience to any tenant within the area. Loftus Park is located only 4km away from Hatfield Mall conveniently hosting a variety of shops such as Pick and pay, Ackerman's, Clicks, CNA and Postnet. Above Loftus Park are several retailers like Checkers, Woolworth's, Dischem, Virgin Active, Turn and Tender, Vivo Pizza's, Salsa, JVL supplements and Rocomama's among many other. The area offers great public transport provided by Hatfield Gautrain Station, Gautrain bus stops and more. The premises has easy access to other areas such as Brooklyn, Lynnwood and Queenswood. These are attainable by using the many main arterial routes and highways.

The current layout provides the tenant with a nice size reception area with direct access to a 10-seater board room and a 20-seater boardroom facility with an open plan area and 2 closed office components. This 273 square meter office space features centralized air conditioning units, neat tiled and carpet flooring with blinds and multiple large windows that allow ample natural light to filter in. It has two kitchen areas and...

| Floor Size m <sup>2</sup> | 273             | Security         | Yes |
|---------------------------|-----------------|------------------|-----|
| Parking Bays              | -               | Air Conditioning | Yes |
| Title                     | Sectional Title | Generator        | -   |
| Zoning                    | Commercial      | Fibre            | -   |