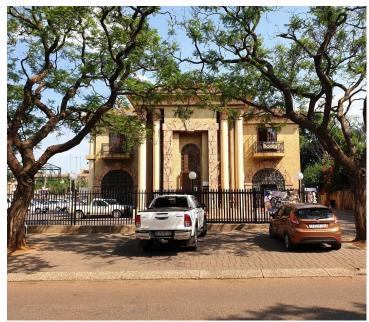

## 26,400 pm

220SQM OFFICE SPACE TO LET ON PROSPECT STREET BASED IN HATFIELD

220 m<sup>2</sup>

This neat office space is situated within a neat office building based in the Hatfield area. The unit has a massive reception area along with six closed offices, a boardroom, a dedicated kitchen area and ablutions. It features a built in reception desk, air conditioning, neat carpet flooring and windows that allow for ample natural light.

The premises has twenty four hour security as well as ample secure, tenant parking. The property is based about three blocks away from 3 Blocks away from The Field retail and Hatfield Mall with the following shops. The premises has easy access to and from the N1 or N4 highways as well as Lynnwood Road, Brooklyn Road and Pretoria CBD.