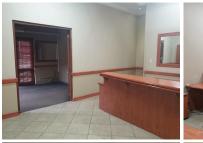

## 26,400 pm

220SQM OFFICE SPACE TO LET ON PROSPECT STREET BASED IN HATFIELD

220 m<sup>2</sup>

This neat office space is situated within a neat office building based in the Hatfield area. The unit has a massive reception area along with six closed offices, a boardroom, a dedicated kitchen area and ablutions. It features a built in reception desk, air conditioning, neat carpet flooring and windows that allow for ample natural light.