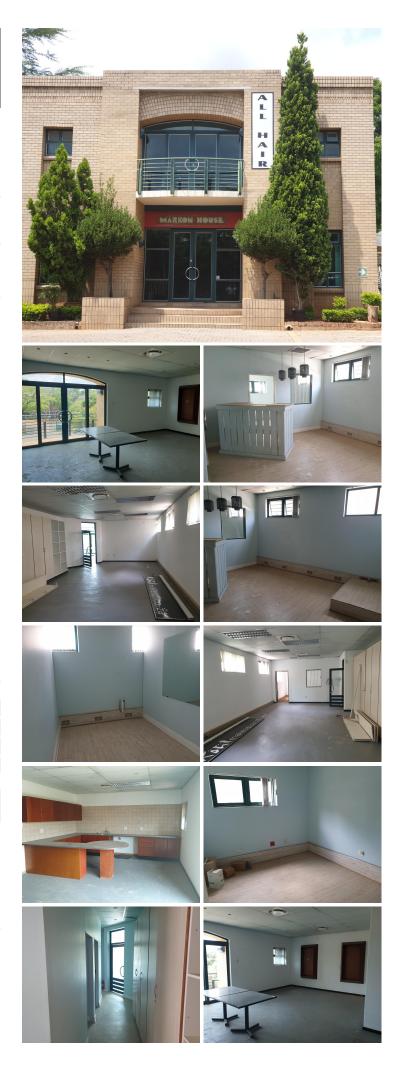

## **1250 m**<sup>2</sup>

This modern office space is situated within a multi-tenanted office building based in Prospect street in Hatfield. This first floor office space consists of a reception area, four closed offices, two spacious open plan areas and a dedicated kitchen area with a balcony. It features air conditioning, laminated wood flooring and windows that allow for ample natural light. The layout of the unit can be altered but it will be on the tenants own cost.

The premises has secure tenant and visitor parking. It is located just down the road from Duncan yarn and Duncan walk which have shops like hair salons, printing stores, barbers, beauty salons, pubs and restaurants. Staff will have access to good public transport provided by several Gautrain bus stops based within walking distance of the premises. The property has easy access to the N1 or N4 highways as well as other main arterial roads.