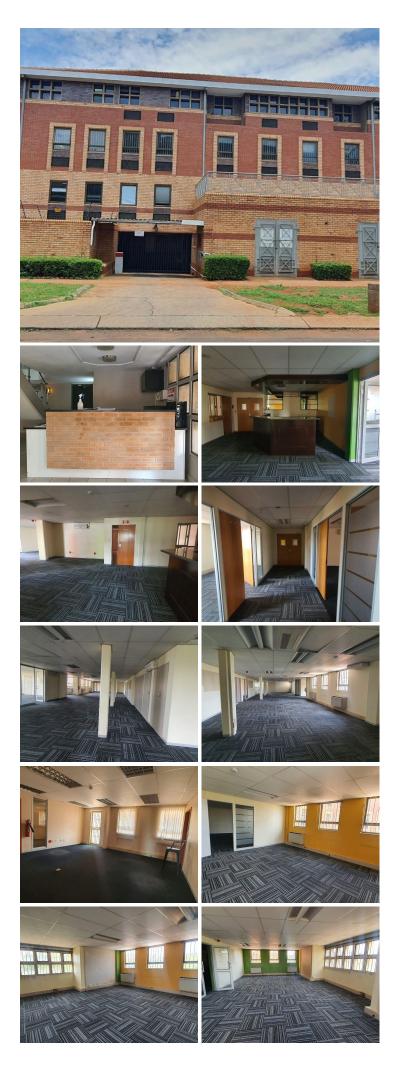

Festival Office Park is based in the well-developed Hatfield area that offers high exposure opportunities as well as a plethora of amenities. Festival Office Park surrounded by multiple large attractions such as Hatfield Mall, Hatfield Plaza, University of Pretoria, several take-away shops and the Hatfield Gautrain Station which offers good public transport within the area. Festival Office Park has easy access to a network of highways and main arterial roads.

This office space comprises out of a massive 692 square meters and offers a nice size reception / administration office, with access to a boardroom facility, ten closed office components with one small open-plan area and one spacious open plan floor space. The unit is fitted with carpeted flooring and windows with blinds, allowing natural light to brighten up the office. It features airconditioning to contribute to enhancing the air quality in the workplace and fibre...

Gross Monthly Rental Lease Period Available From R77,000 Ex Vat 60 months Immediately

| Floor Size m <sup>2</sup> | 700             | Security         | Yes |
|---------------------------|-----------------|------------------|-----|
| Parking Bays              | -               | Air Conditioning | Yes |
| Title                     | Sectional Title | Generator        | -   |
| Zoning                    | Commercial      | Fibre            | -   |