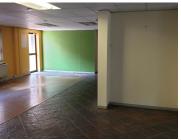

## 76,500 pm

HATFIELD - 900 SQM SUITE TO RENT WITHIN THE WELL-ESTABLISHED FESTIVAL OFFICE PARK

900 m<sup>2</sup>

This office space comprises out of a huge 900 square meters and offers a massive reception / waiting room with access to a boardroom facility, sixteen closed office components with a 300 square meter open plan floor space, a server room and a dedicated kitchen area with communal ablutions. The unit is equipped with centralized air conditioning units, neat carpet and tiled flooring, fibre ready connectivity and ample large windows that allow great sunlight to enter the suite.