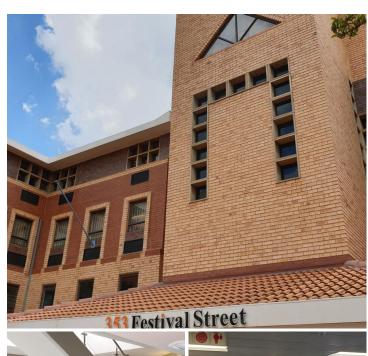

## 76,500 pm

HATFIELD - 900 SQM SUITE TO RENT WITHIN THE WELL-ESTABLISHED FESTIVAL OFFICE PARK

900 m<sup>2</sup>

This office space comprises out of a huge 900 square meters and offers a massive reception / waiting room with access to a boardroom facility, sixteen closed office components with a 300 square meter open plan floor space, a server room and a dedicated kitchen area with communal ablutions. The unit is equipped with centralized air conditioning units, neat carpet and tiled flooring, fibre ready connectivity and ample large windows that allow great sunlight to enter the suite.

Festival Office Park is based in the well-developed Hatfield area that offers high exposure opportunities as well as a plethora of amenities. The premises is surrounded by multiple large attractions such as...