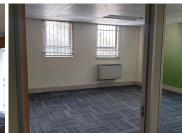

## 76,500 pm

HATFIELD - 900 SQM SUITE TO RENT WITHIN THE WELL-ESTABLISHED FESTIVAL OFFICE PARK

900 m<sup>2</sup>

This office space comprises out of a huge 900 square meters and offers a massive reception / waiting room with access to a boardroom facility, sixteen closed office components with a 300 square meter open plan floor space, a server room and a dedicated kitchen area with communal ablutions. The unit is equipped with centralized air conditioning units, neat carpet and tiled flooring, fibre ready connectivity and ample large windows that allow great sunlight to enter the suite.