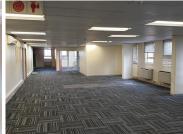

## 76,500 pm

HATFIELD - 900 SQM SUITE TO RENT WITHIN THE WELL-ESTABLISHED FESTIVAL OFFICE PARK

900 m<sup>2</sup>

This office space comprises out of a huge 900 square meters and offers a massive reception / waiting room with access to a boardroom facility, sixteen closed office components with a 300 square meter open plan floor space, a server room and a dedicated kitchen area with communal ablutions. The unit is equipped with centralized air conditioning units, neat carpet and tiled flooring, fibre ready connectivity and ample large windows that allow great sunlight to enter the suite.