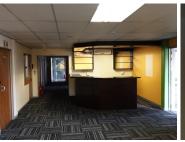

## 76,500 pm

HATFIELD - 900 SQM SUITE TO RENT WITHIN THE WELL-ESTABLISHED FESTIVAL OFFICE PARK

900 m<sup>2</sup>

This office space comprises out of a huge 900 square meters and offers a massive reception / waiting room with access to a boardroom facility, sixteen closed office components with a 300 square meter open plan floor space, a server room and a dedicated kitchen area with communal ablutions. The unit is equipped with centralized air conditioning units, neat carpet and tiled flooring, fibre ready connectivity and ample large windows that allow great sunlight to enter the suite.