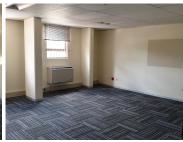

## 76,500 pm

HATFIELD - 900 SQM SUITE TO RENT WITHIN THE WELL-ESTABLISHED FESTIVAL OFFICE PARK

900 m<sup>2</sup>

This office space comprises out of a huge 900 square meters and offers a massive reception / waiting room with access to a boardroom facility, sixteen closed office components with a 300 square meter open plan floor space, a server room and a dedicated kitchen area with communal ablutions. The unit is equipped with centralized air conditioning units, neat carpet and tiled flooring, fibre ready connectivity and ample large windows that allow great sunlight to enter the suite.