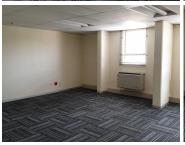

## 76,500 pm

HATFIELD - 900 SQM SUITE TO RENT WITHIN THE WELL-ESTABLISHED FESTIVAL OFFICE PARK

900 m<sup>2</sup>

This office space comprises out of a huge 900 square meters and offers a massive reception / waiting room with access to a boardroom facility, sixteen closed office components with a 300 square meter open plan floor space, a server room and a dedicated kitchen area with communal ablutions. The unit is equipped with centralized air conditioning units, neat carpet and tiled flooring, fibre ready connectivity and ample large windows that allow great sunlight to enter the suite.