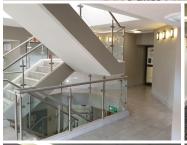

## 76,500 pm

HATFIELD - 900 SQM SUITE TO RENT WITHIN THE WELL-ESTABLISHED FESTIVAL OFFICE PARK

900 m<sup>2</sup>

This office space comprises out of a huge 900 square meters and offers a massive reception / waiting room with access to a boardroom facility, sixteen closed office components with a 300 square meter open plan floor space, a server room and a dedicated kitchen area with communal ablutions. The unit is equipped with centralized air conditioning units, neat carpet and tiled flooring, fibre ready connectivity and ample large windows that allow great sunlight to enter the suite.