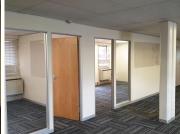

## 76,500 pm

HATFIELD - 900 SQM SUITE TO RENT WITHIN THE WELL-ESTABLISHED FESTIVAL OFFICE PARK

900 m<sup>2</sup>

This office space comprises out of a huge 900 square meters and offers a massive reception / waiting room with access to a boardroom facility, sixteen closed office components with a 300 square meter open plan floor space, a server room and a dedicated kitchen area with communal ablutions. The unit is equipped with centralized air conditioning units, neat carpet and tiled flooring, fibre ready connectivity and ample large windows that allow great sunlight to enter the suite.