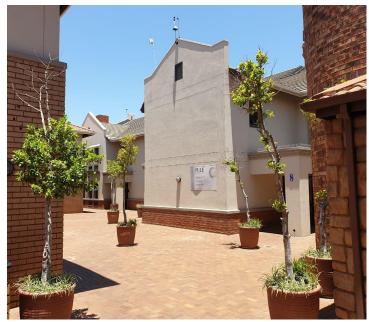

#### 150 m<sup>2</sup>

This first floor office space is situated within a secure and well maintained office park based in Hatfield. The unit comprises out of a reception area, four offices and a boardroom. This up-market unit features air conditioning, neat carpet flooring, frosted glass panel partitioning and large windows that allow for ample natural light.

Tenants of this unit will have excellent access to a large variety of amenities. The Hatfield Gautrain station is located within walking distance of the park offering great public transport. There is a retail centre hosting a diverse multitude of retailers and more. The park has access to a network of main arterial roads and highways making it easily accessible.