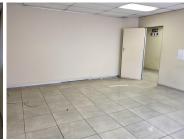

#### 150 m<sup>2</sup>

This first floor office space is situated within a secure and well maintained office park based in Hatfield. The unit comprises out of a reception area, four offices and a boardroom. This up-market unit features air conditioning, neat carpet flooring, frosted glass panel partitioning and large windows that allow for ample natural light.