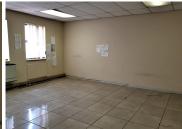

#### 150 m<sup>2</sup>

This first floor office space is situated within a secure and well maintained office park based in Hatfield. The unit comprises out of a reception area, four offices and a boardroom. This up-market unit features air conditioning, neat carpet flooring, frosted glass panel partitioning and large windows that allow for ample natural light.