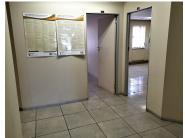

#### 150 m<sup>2</sup>

This first floor office space is situated within a secure and well maintained office park based in Hatfield. The unit comprises out of a reception area, four offices and a boardroom. This up-market unit features air conditioning, neat carpet flooring, frosted glass panel partitioning and large windows that allow for ample natural light.