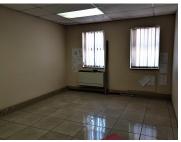

#### 150 m<sup>2</sup>

This first floor office space is situated within a secure and well maintained office park based in Hatfield. The unit comprises out of a reception area, four offices and a boardroom. This up-market unit features air conditioning, neat carpet flooring, frosted glass panel partitioning and large windows that allow for ample natural light.