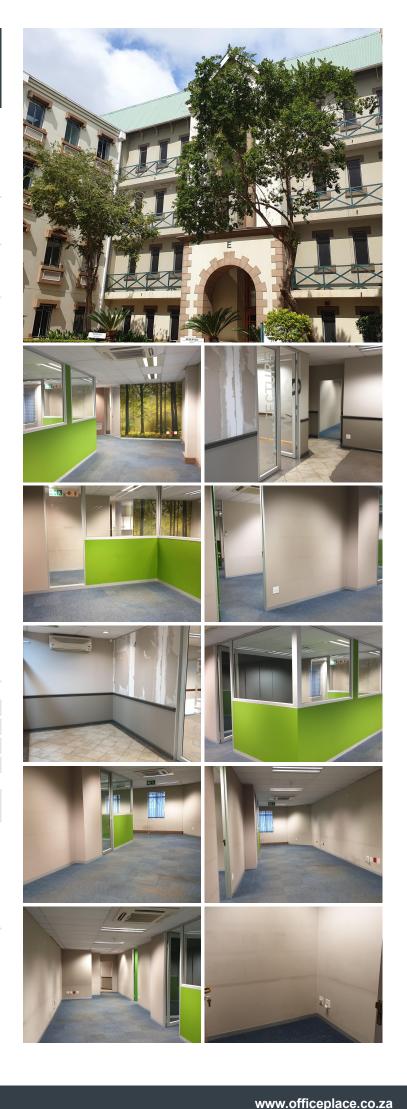

## 😭 210 m²

Hatfield Gardens is centrally situated within the well-developed Hatfield node located at 333 Grosvendor Street. This Office Park is situated directly across from the Hatfield Gautrain Station allowing great public transportation service within the area and is within walking distance from Hatfield Plaza Shopping Centre. It is also surrounded by ample Malls, Hotels, Banks and restaurants among many other amenities. The building allows easy access to highways, CBD, Brooklyn and Queenswood.

This colonial style Office Park has eight buildings, measuring approximately 25,590 square meters. The available unit is situated on the ground floor in Building E. It comprises out of a reception area with two on suit boardrooms, an open plan area, two closed office components and a dedicated kitchen with communal ablutions. The unit has access to a balcony area at the back of the office and the landlord will provide the tenant with a tenant installation allowance to change or add to the suite. It is equipped with energy efficient lighting, air conditioning units and neat carpet and tiled flooring.