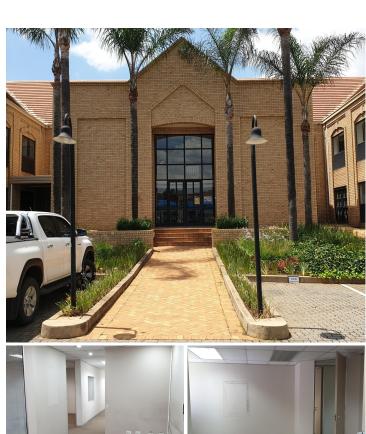

## 212,625 pm

1,701 SQM OFFICE BUILDING TO RENT IN HATFIELD SITUATED AT 1239 PRETORIUS STREET

1701 m<sup>2</sup>

Harrogate Office Park hosts the entire building of 1701 square meters to rent, this property is currently portioned to suit more than one tenant or can either be taken out for only one tenant. The building is within a white box state and the Landlord shall provide ceilings, air conditioning units and access control doors with a generous tenant installation allowance for the tenant to install and design the office to their own specifications. Harrogate Office Park has twenty four hour security, access controlled entrance and exit points with ample secure parking and a backup generator in case of emergencies. This facility also offers exceptional main road exposure and visibility with great allocated signage.

This prime property is centrally based within the well-developed Hatfield node, situated at 1239 Pretorius Street. The area hosts excellent public transportation services being within...

**Gross Monthly Rental** R212,625 Ex Vat **Lease Period** 60 months Available From **Immediately** 