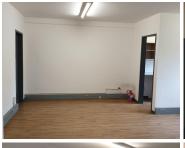

## 31,799 pm

254 SQM OFFICE TO LET WITHIN HATFIELD GARDENS AT 333 GROSVENDOR STREET

254 m<sup>2</sup>

Hatfield Gardens Office Park offers a 254 square meter office unit to rent, comprising out of a reception area with an on suit boardroom and kitchen, an open plan area, 1 closed office and 2 storage units on the ground floor. The first floor hosts 3 nice size offices that can be used as is or as an open plan area with with 1 storeroom and access to a balcony space. There is also a bar area within in the basement that can be used as an entertainment station and ablution facilities on the ground and first floor. The Landlord will provide the tenant with a tenant installation allowance to make small changes to the suite. It is equipped with energy efficient lighting, air conditioning units and neat carpet, tiled and laminated flooring.