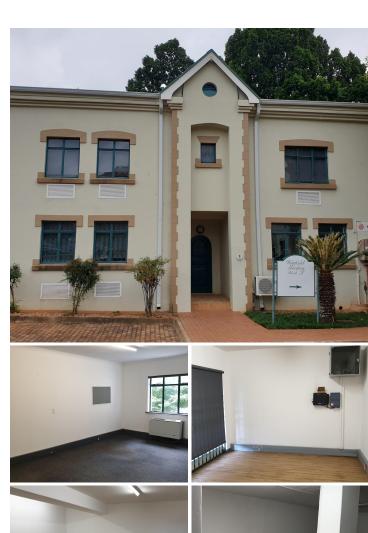

## 31,799 pm

254 SQM OFFICE TO LET WITHIN HATFIELD GARDENS AT 333 GROSVENDOR STREET

254 m<sup>2</sup>

Hatfield Gardens Office Park offers a 254 square meter office unit to rent, comprising out of a reception area with an on suit boardroom and kitchen, an open plan area, 1 closed office and 2 storage units on the ground floor. The first floor hosts 3 nice size offices that can be used as is or as an open plan area with with 1 storeroom and access to a balcony space. There is also a bar area within in the basement that can be used as an entertainment station and ablution facilities on the ground and first floor. The Landlord will provide the tenant with a tenant installation allowance to make small changes to the suite. It is equipped with energy efficient lighting, air conditioning units and neat carpet, tiled and laminated flooring.

Hatfield Gardens Office Park has twenty four hour security, access controlled entrance and exit points, secure tenant and visitors parking as well as fibre ready connectivity.

This colonial style Office Park has eight buildings and the unit is based in building F. Hatfield Gardens is centrally situated within the well-developed Hatfield node located at 333 Grosvendor Street. This Office Park is...