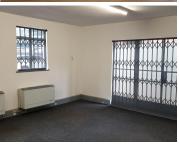

## 31,799 pm

254 SQM OFFICE TO LET WITHIN HATFIELD GARDENS AT 333 GROSVENDOR STREET

254 m<sup>2</sup>

Hatfield Gardens Office Park offers a 254 square meter office unit to rent, comprising out of a reception area with an on suit boardroom and kitchen, an open plan area, 1 closed office and 2 storage units on the ground floor. The first floor hosts 3 nice size offices that can be used as is or as an open plan area with with 1 storeroom and access to a balcony space. There is also a bar area within in the basement that can be used as an entertainment station and ablution facilities on the ground and first floor. The Landlord will provide the tenant with a tenant installation allowance to make small changes to the suite. It is equipped with energy efficient lighting, air conditioning units and neat carpet, tiled and laminated flooring.