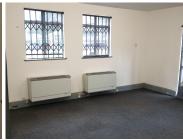

## 31,799 pm

254 SQM OFFICE TO LET WITHIN HATFIELD GARDENS AT 333 GROSVENDOR STREET

254 m<sup>2</sup>

Hatfield Gardens Office Park offers a 254 square meter office unit to rent, comprising out of a reception area with an on suit boardroom and kitchen, an open plan area, 1 closed office and 2 storage units on the ground floor. The first floor hosts 3 nice size offices that can be used as is or as an open plan area with with 1 storeroom and access to a balcony space. There is also a bar area within in the basement that can be used as an entertainment station and ablution facilities on the ground and first floor. The Landlord will provide the tenant with a tenant installation allowance to make small changes to the suite. It is equipped with energy efficient lighting, air conditioning units and neat carpet, tiled and laminated flooring.