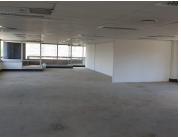

Comprising out of a massive 1,020 square meter semi white box suite, this office currently features neat carpet and tiled flooring, centralized air conditioning units and fibre ready connectivity with two dedicated kitchens and a server room. There is 438 square meters of the unit that is white boxed of witch the Landlord shall...