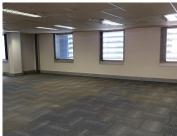

Comprising out of a massive 1,020 square meter semi white box suite, this office currently features neat carpet and tiled flooring, centralized air conditioning units and fibre ready connectivity with two dedicated kitchens and a server room. There is 438 square meters of the unit that is white boxed of witch the Landlord shall...