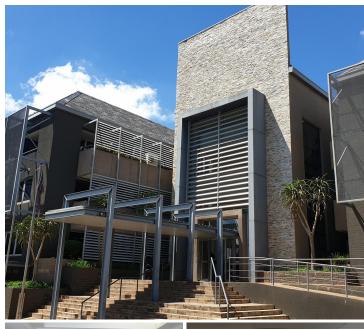

## 96,900 pm

1,020 SQM OFFICE WITHIN HATFIELD TO RENT SITUATED AT 1059 FRANCIS BAARD STREET

1020 m<sup>2</sup>

Hatfield hosts a wide variety of amenities within the area. These amenities include The University of Pretoria, Hatfield Mall, Loftus Park, Loftus Retail Park, take-away shops and other office buildings that accommodate multiple businesses. Hatfield has great public transport available provided by the Hatfield Gautrain Station as well as the Gautrain bus stops located within walking distance of the premises.

The property is situated at 1059 Francis Baard street and the area hosts a variety of retailers, grocery stores, restaurants and fast food establishments among many other such as banks, hotels and other large establishments. There are a several other office buildings surrounding the property and it has exceptional access to main arterial roads and highways as well as CBD, Brooklyn and Queenswood.