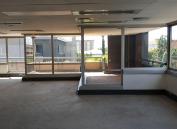

Comprising out of a massive 1,020 square meter semi white box suite, this office currently features neat carpet and tiled flooring, centralized air conditioning units and fibre ready connectivity with two dedicated kitchens and a server room. There is 438 square meters of the unit that is white boxed of witch the Landlord shall...