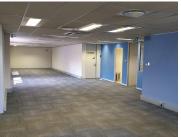

Comprising out of a massive 1,020 square meter semi white box suite, this office currently features neat carpet and tiled flooring, centralized air conditioning units and fibre ready connectivity with two dedicated kitchens and a server room. There is 438 square meters of the unit that is white boxed of witch the Landlord shall...