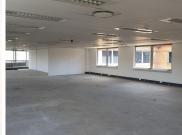

Comprising out of a massive 1,020 square meter semi white box suite, this office currently features neat carpet and tiled flooring, centralized air conditioning units and fibre ready connectivity with two dedicated kitchens and a server room. There is 438 square meters of the unit that is white boxed of witch the Landlord shall...