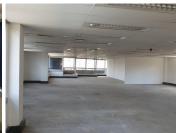

Comprising out of a massive 1,020 square meter semi white box suite, this office currently features neat carpet and tiled flooring, centralized air conditioning units and fibre ready connectivity with two dedicated kitchens and a server room. There is 438 square meters of the unit that is white boxed of witch the Landlord shall...