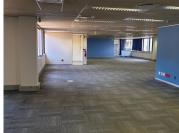

Comprising out of a massive 1,020 square meter semi white box suite, this office currently features neat carpet and tiled flooring, centralized air conditioning units and fibre ready connectivity with two dedicated kitchens and a server room. There is 438 square meters of the unit that is white boxed of witch the Landlord shall...