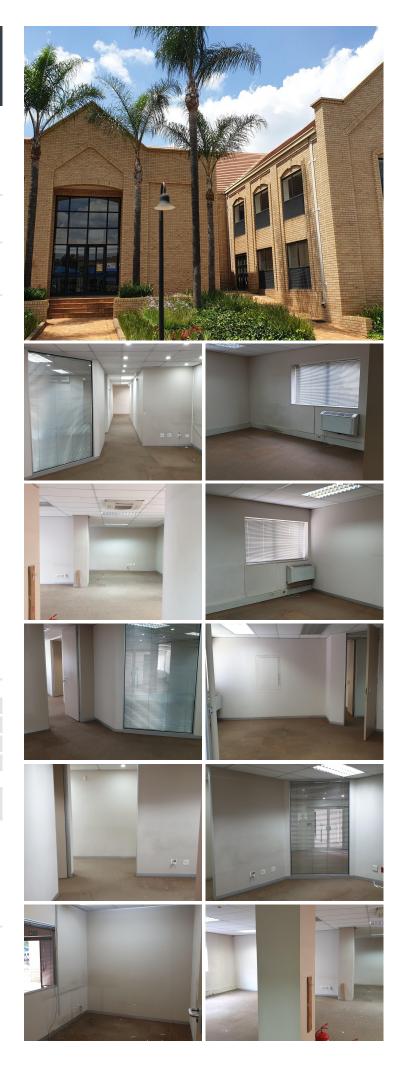

## 🐔 1000 m²

This prime property is centrally based within the well-developed Hatfield node, situated at 1239 Pretorius Street within the Harrogate Office Park. The area hosts excellent public transportation services being within 0.5 km away from the Gautrain Station and allowing a fast travelling experience to other nodes such as CBD, Brooklyn and Queenswood. The area is filled with ample commercial and residential properties bringing a wide exposure opportunity to your company. It has great access to the N1 highway as well as within 1.5 km from Hatfield Mall featuring ample retailers, restaurants and banks among many other.

Harrogate Office Park hosts a 1,000 square meters office suite to rent that takes over the whole floor of this building as well as a part of the second floor. It is currently partitioned and can be used as is or be changed to the tenants needs. The Landlord shall provide ceilings, air conditioning units and access control doors with a generous tenant installation allowance for the tenant to install and design the office to their own specifications.

The office has a neat reception area with an on-suit meeting  $\operatorname{room},\ldots$ 