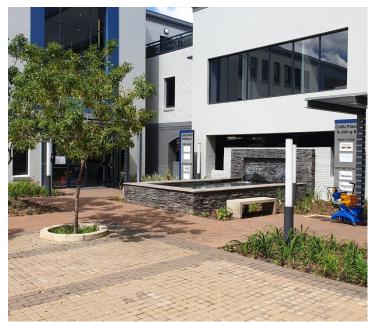

## 36,600 pm

305 SQM OFFICE TO LET WITHIN THE CELTIS BUILDING AT 1085 FRANCIS BAARD STREET

305 m<sup>2</sup>

The Celtis building is located within the prime commercial node of Hatfield, situated at 1085 Francis Baard Street. It is based within 2 blocks from Hatfield Mall hosting anchor tenants such as restaurants, banks, grocery stores and retailers among many other. This building has easy access to and from the N1 highway, Brooklyn and CBD with ample public transportation services within the vicinity being situated within a block away from the Gautrain station.

Hatfield hosts a wide variety of amenities within the area. These amenities include The University of Pretoria, Hatfield Mall, Loftus Park, Loftus Retail Park, take-away shops and other office buildings that accommodate multiple businesses.