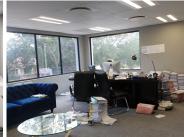

This A-Grade office suite consists out of a big 305 square meters, presenting a reception area, two boardroom facilities, an open plan area and four closed office components with communal areas to be shared such as as kitchen and ablution facilities. It is equipped with centralized air conditioning units, carpet flooring, elevator access, blinds, ample large windows and fibre ready connectivity.