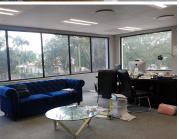

This A-Grade office suite consists out of a big 305 square meters, presenting a reception area, two boardroom facilities, an open plan area and four closed office components with communal areas to be shared such as as kitchen and ablution facilities. It is equipped with centralized air conditioning units, carpet flooring, elevator access, blinds, ample large windows and fibre ready connectivity.