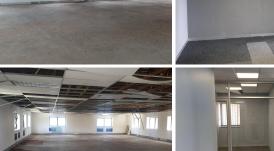

A modern office available comprises of a massive 850 square meters and takes up the entire second floor. This office facility is currently consisting of a reception area with a meeting room, 15 closed offices, 2 open plan offices, a 12 - 16 seater boardroom, a kitchen and 2 storage units. The Landlord will provide ceilings, air conditioning units and access controlled doors to the tenant as well as provide a generous tenant installation allowance for the tenant to create and design the office to their own needs. This property offers 24h security, access control, secure tenant...