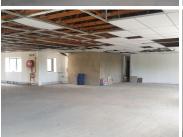

A modern office available comprises of a massive 850 square meters and takes up the entire second floor. This office facility is currently consisting of a reception area with a meeting room, 15 closed offices, 2 open plan offices, a 12 - 16 seater boardroom, a kitchen and 2 storage units. The Landlord will provide ceilings, air conditioning units and access controlled doors to the tenant as well as provide a generous tenant installation allowance for the tenant to create and design the office to their own needs. This property offers 24h security, access control, secure tenant...