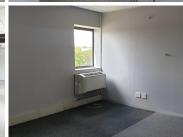

A modern office available comprises of a massive 850 square meters and takes up the entire second floor. This office facility is currently consisting of a reception area with a meeting room, 15 closed offices, 2 open plan offices, a 12 - 16 seater boardroom, a kitchen and 2 storage units. The Landlord will provide ceilings, air conditioning units and access controlled doors to the tenant as well as provide a generous tenant installation allowance for the tenant to create and design the office to their own needs. This property offers 24h security, access control, secure tenant...