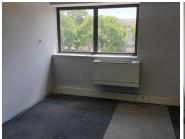

A modern office available comprises of a massive 850 square meters and takes up the entire second floor. This office facility is currently consisting of a reception area with a meeting room, 15 closed offices, 2 open plan offices, a 12 - 16 seater boardroom, a kitchen and 2 storage units. The Landlord will provide ceilings, air conditioning units and access controlled doors to the tenant as well as provide a generous tenant installation allowance for the tenant to create and design the office to their own needs. This property offers 24h security, access control, secure tenant...