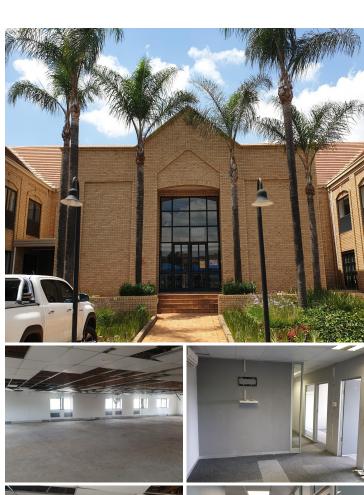

## 106,250 pm

850 SQM OFFICE TO LET WITHIN HATFIELD AT 1239 PRETORIUS STREET

850 m<sup>2</sup>

Situated at 1239 Pretorius Street you will find a prime commercial building based within the heart of the business hub and residential area of Hatfield with excellent main road exposure. It has exceptional access to highways and other nodes as well as main arterial roads within the area. Surrounded the premises are multiple accommodation facilities and large corporate commercial companies. Hatfield offers good public transportation services and ample main attractions such as shopping centres, Universities, restaurants and several retailers among many other.

A modern office available comprises of a massive 850 square meters and takes up the entire second floor. This office facility is currently consisting of a reception area with a meeting room, 15 closed offices, 2 open plan offices, a 12 - 16 seater boardroom, a kitchen and 2 storage units. The Landlord will provide ceilings, air conditioning units and access controlled doors to the tenant as well as provide a generous tenant installation allowance for the tenant to create and design the office to their own needs. This property offers 24h security, access control, secure tenant...