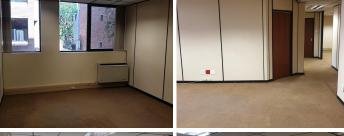

#### 171 m<sup>2</sup>

The Info Tech Building offers a 171 square meter office suite to let, featuring a walk in reception area with a large on suit boardroom facility, 3 closed office components a storage room and an open plan area with a strong room. It is equipped with air conditioning units, neat carpet flooring and fibre ready connectivity. This building also offers shared areas such as a fully equipped kitchen and communal ablutions. Info Tech has twenty four hour security and access controlled entrance and exit points with secure tenant and visitors parking available. The landlord will contribute with a tenant installation allowance. The size of the tenant installation allowance may affect the rental price all dependent on the negotiations.

**Gross Monthly Rental** R19,668 Ex Vat **Lease Period** 60 months Available From **Immediately** 

| Floor Size m <sup>2</sup> | 171             | Security         | Yes |
|---------------------------|-----------------|------------------|-----|
| Parking Bays              | -               | Air Conditioning | Yes |
| Title                     | Sectional Title | Generator        | -   |
| Zoning                    | Commercial      | Fibre            | -   |