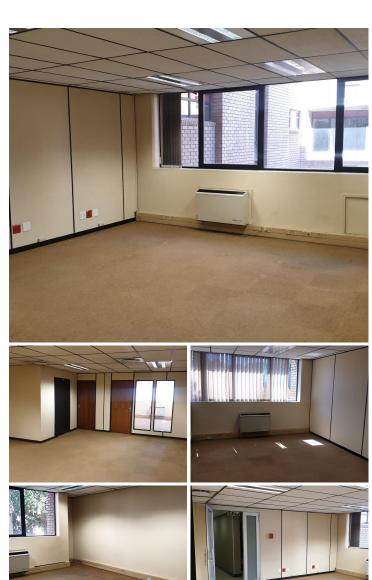

#### 171 m<sup>2</sup>

The Info Tech Building offers a 171 square meter office suite to let, featuring a walk in reception area with a large on suit boardroom facility, 3 closed office components a storage room and an open plan area with a strong room. It is equipped with air conditioning units, neat carpet flooring and fibre ready connectivity. This building also offers shared areas such as a fully equipped kitchen and communal ablutions. Info Tech has twenty four hour security and access controlled entrance and exit points with secure tenant and visitors parking available. The landlord will contribute with a tenant installation allowance. The size of the tenant installation allowance may affect the rental price all dependent on the negotiations.

**Gross Monthly Rental** R19,668 Ex Vat **Lease Period** 60 months Available From **Immediately** 

| Floor Size m <sup>2</sup> | 171             | Security         | Yes |
|---------------------------|-----------------|------------------|-----|
| Parking Bays              | -               | Air Conditioning | Yes |
| Title                     | Sectional Title | Generator        | -   |
| Zoning                    | Commercial      | Fibre            | -   |