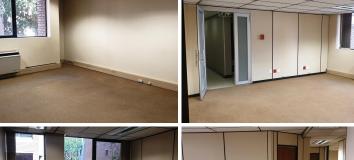

#### 171 m<sup>2</sup>

The Info Tech Building offers a 171 square meter office suite to let, featuring a walk in reception area with a large on suit boardroom facility, 3 closed office components a storage room and an open plan area with a strong room. It is equipped with air conditioning units, neat carpet flooring and fibre ready connectivity. This building also offers shared areas such as a fully equipped kitchen and communal ablutions. Info Tech has twenty four hour security and access controlled entrance and exit points with secure tenant and visitors parking available. The landlord will contribute with a tenant installation allowance. The size of the tenant installation allowance may affect the rental price all dependent on the negotiations.

**Gross Monthly Rental** R19,668 Ex Vat **Lease Period** 60 months Available From **Immediately** 

| Floor Size m <sup>2</sup> | 171             | Security         | Yes |
|---------------------------|-----------------|------------------|-----|
| Parking Bays              | -               | Air Conditioning | Yes |
| Title                     | Sectional Title | Generator        | -   |
| Zoning                    | Commercial      | Fibre            | -   |