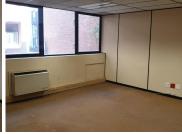

#### 171 m<sup>2</sup>

The Info Tech Building offers a 171 square meter office suite to let, featuring a walk in reception area with a large on suit boardroom facility, 3 closed office components a storage room and an open plan area with a strong room. It is equipped with air conditioning units, neat carpet flooring and fibre ready connectivity. This building also offers shared areas such as a fully equipped kitchen and communal ablutions. Info Tech has twenty four hour security and access controlled entrance and exit points with secure tenant and visitors parking available. The landlord will contribute with a tenant installation allowance. The size of the tenant installation allowance may affect the rental price all dependent on the negotiations.

**Gross Monthly Rental** R19,668 Ex Vat **Lease Period** 60 months Available From **Immediately** 

| Floor Size m <sup>2</sup> | 171             | Security         | Yes |
|---------------------------|-----------------|------------------|-----|
| Parking Bays              | -               | Air Conditioning | Yes |
| Title                     | Sectional Title | Generator        | -   |
| Zoning                    | Commercial      | Fibre            | -   |