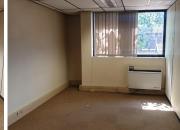

#### 171 m<sup>2</sup>

The Info Tech Building offers a 171 square meter office suite to let, featuring a walk in reception area with a large on suit boardroom facility, 3 closed office components a storage room and an open plan area with a strong room. It is equipped with air conditioning units, neat carpet flooring and fibre ready connectivity. This building also offers shared areas such as a fully equipped kitchen and communal ablutions. Info Tech has twenty four hour security and access controlled entrance and exit points with secure tenant and visitors parking available. The landlord will contribute with a tenant installation allowance. The size of the tenant installation allowance may affect the rental price all dependent on the negotiations.

**Gross Monthly Rental** R19,668 Ex Vat **Lease Period** 60 months Available From **Immediately** 

| Floor Size m <sup>2</sup> | 171             | Security         | Yes |
|---------------------------|-----------------|------------------|-----|
| Parking Bays              | -               | Air Conditioning | Yes |
| Title                     | Sectional Title | Generator        | -   |
| Zoning                    | Commercial      | Fibre            | -   |