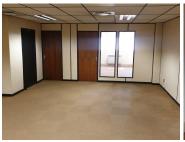

#### 171 m<sup>2</sup>

The Info Tech Building offers a 171 square meter office suite to let, featuring a walk in reception area with a large on suit boardroom facility, 3 closed office components a storage room and an open plan area with a strong room. It is equipped with air conditioning units, neat carpet flooring and fibre ready connectivity. This building also offers shared areas such as a fully equipped kitchen and communal ablutions. Info Tech has twenty four hour security and access controlled entrance and exit points with secure tenant and visitors parking available. The landlord will contribute with a tenant installation allowance. The size of the tenant installation allowance may affect the rental price all dependent on the negotiations.

**Gross Monthly Rental** R19,668 Ex Vat **Lease Period** 60 months Available From **Immediately** 

| Floor Size m <sup>2</sup> | 171             | Security         | Yes |
|---------------------------|-----------------|------------------|-----|
| Parking Bays              | -               | Air Conditioning | Yes |
| Title                     | Sectional Title | Generator        | -   |
| Zoning                    | Commercial      | Fibre            | -   |