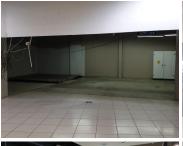

## 128,128 pm

1,632 SQM RETAIL UNIT TO LEASE WITHIN THE FIELDS SITUATED AT 1066 BURNETT STREET IN HATFIELD

1632 m<sup>2</sup>

The Fields offers a spacious 1,632 square meter retail store that has currently been fitted with one managers office component, neat tiled flooring, centralized air conditioning, 2 roller shutter doors at the back and a dedicated kitchen space with communal ablution facilities. There is also storage space within the unit and ample space for fridges. This retail space would be ideal for a franchise supermarket and liquor store