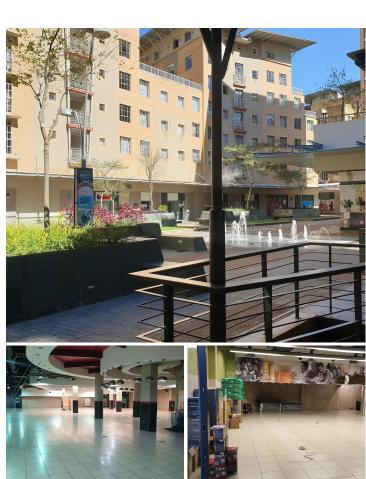

## 128,128 pm

1,632 SQM RETAIL UNIT TO LEASE WITHIN THE FIELDS SITUATED AT 1066 BURNETT STREET IN HATFIELD

1632 m<sup>2</sup>

The Fields offers a spacious 1,632 square meter retail store that has currently been fitted with one managers office component, neat tiled flooring, centralized air conditioning, 2 roller shutter doors at the back and a dedicated kitchen space with communal ablution facilities. There is also storage space within the unit and ample space for fridges. This retail space would be ideal for a franchise supermarket and liquor store

OfficePlace specialises commercial property throughout South Africa. This includes OfficePlace Johannesburg, OfficePlace Pretoria, OfficePlace Durban and OfficePlace Cape Town.

The premises is centrally located within the heart of the commercial hub in Hatfield, situated at 1066 Burnett Street in Pretoria. It is based 2 blocks away from the Gautrain Station and the Metro station allowing great public transportation services within the...