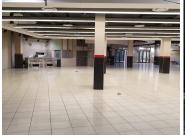

## 128,128 pm

1,632 SQM RETAIL UNIT TO LEASE WITHIN THE FIELDS SITUATED AT 1066 BURNETT STREET IN HATFIELD

1632 m<sup>2</sup>

The Fields offers a spacious 1,632 square meter retail store that has currently been fitted with one managers office component, neat tiled flooring, centralized air conditioning, 2 roller shutter doors at the back and a dedicated kitchen space with communal ablution facilities. There is also storage space within the unit and ample space for fridges. This retail space would be ideal for a franchise supermarket and liquor store