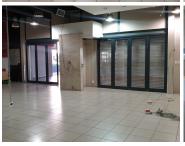

## 128,128 pm

1,632 SQM RETAIL UNIT TO LEASE WITHIN THE FIELDS SITUATED AT 1066 BURNETT STREET IN HATFIELD

1632 m<sup>2</sup>

The Fields offers a spacious 1,632 square meter retail store that has currently been fitted with one managers office component, neat tiled flooring, centralized air conditioning, 2 roller shutter doors at the back and a dedicated kitchen space with communal ablution facilities. There is also storage space within the unit and ample space for fridges. This retail space would be ideal for a franchise supermarket and liquor store