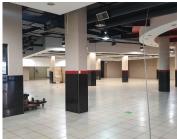

## 128,128 pm

1,632 SQM RETAIL UNIT TO LEASE WITHIN THE FIELDS SITUATED AT 1066 BURNETT STREET IN HATFIELD

1632 m<sup>2</sup>

The Fields offers a spacious 1,632 square meter retail store that has currently been fitted with one managers office component, neat tiled flooring, centralized air conditioning, 2 roller shutter doors at the back and a dedicated kitchen space with communal ablution facilities. There is also storage space within the unit and ample space for fridges. This retail space would be ideal for a franchise supermarket and liquor store