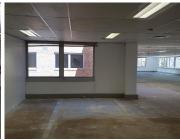

## 46,100 pm

FRANCIS BAARD STREET | HATFIELD | PRETORIA

**440 m²** 

FRANCIS BAARD STREET | 440 SQUARE METER OFFICE TO LET | HATFIELD | PRETORIA

BACK UP GENERATOR AVAILABLE

The commercial property to lease is situated at 1059 Francis Baard Street, within the well-established Hatfield node, in Pretoria. Comprising out of a massive 440 square meter white box suite, it features air-conditioning to contribute to enhancing the air quality in the workplace and fibre connectivity for fast and reliable internet access. The working space is fitted with neat flooring and large windows, allowing natural light to brighten up the office.