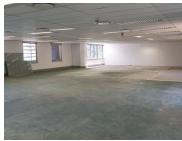

## 46,100 pm

FRANCIS BAARD STREET | HATFIELD | PRETORIA

**440 m²** 

FRANCIS BAARD STREET | 440 SQUARE METER OFFICE TO LET | HATFIELD | PRETORIA

BACK UP GENERATOR AVAILABLE

The commercial property to lease is situated at 1059 Francis Baard Street, within the well-established Hatfield node, in Pretoria. Comprising out of a massive 440 square meter white box suite, it features air-conditioning to contribute to enhancing the air quality in the workplace and fibre connectivity for fast and reliable internet access. The working space is fitted with neat flooring and large windows, allowing natural light to brighten up the office.