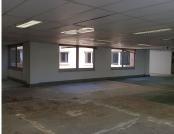

## 46,100 pm

FRANCIS BAARD STREET | HATFIELD | PRETORIA

**440 m²** 

FRANCIS BAARD STREET | 440 SQUARE METER OFFICE TO LET | HATFIELD | PRETORIA

BACK UP GENERATOR AVAILABLE

The commercial property to lease is situated at 1059 Francis Baard Street, within the well-established Hatfield node, in Pretoria. Comprising out of a massive 440 square meter white box suite, it features air-conditioning to contribute to enhancing the air quality in the workplace and fibre connectivity for fast and reliable internet access. The working space is fitted with neat flooring and large windows, allowing natural light to brighten up the office.