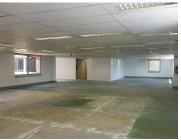

## 46,100 pm

FRANCIS BAARD STREET | HATFIELD | PRETORIA

**440 m²** 

FRANCIS BAARD STREET | 440 SQUARE METER OFFICE TO LET | HATFIELD | PRETORIA

BACK UP GENERATOR AVAILABLE

The commercial property to lease is situated at 1059 Francis Baard Street, within the well-established Hatfield node, in Pretoria. Comprising out of a massive 440 square meter white box suite, it features air-conditioning to contribute to enhancing the air quality in the workplace and fibre connectivity for fast and reliable internet access. The working space is fitted with neat flooring and large windows, allowing natural light to brighten up the office.