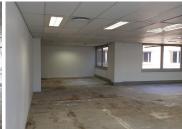

## 46,100 pm

FRANCIS BAARD STREET | HATFIELD | PRETORIA

**440 m²** 

FRANCIS BAARD STREET | 440 SQUARE METER OFFICE TO LET | HATFIELD | PRETORIA

BACK UP GENERATOR AVAILABLE

The commercial property to lease is situated at 1059 Francis Baard Street, within the well-established Hatfield node, in Pretoria. Comprising out of a massive 440 square meter white box suite, it features air-conditioning to contribute to enhancing the air quality in the workplace and fibre connectivity for fast and reliable internet access. The working space is fitted with neat flooring and large windows, allowing natural light to brighten up the office.