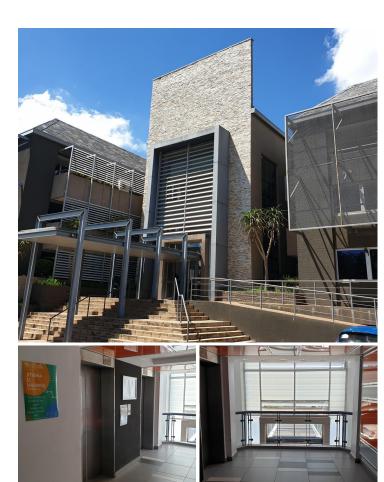

## 46,100 pm

FRANCIS BAARD STREET | HATFIELD | PRETORIA

**440 m²** 

FRANCIS BAARD STREET | 440 SQUARE METER OFFICE TO LET | HATFIELD | PRETORIA

BACK UP GENERATOR AVAILABLE

The commercial property to lease is situated at 1059 Francis Baard Street, within the well-established Hatfield node, in Pretoria. Comprising out of a massive 440 square meter white box suite, it features air-conditioning to contribute to enhancing the air quality in the workplace and fibre connectivity for fast and reliable internet access. The working space is fitted with neat flooring and large windows, allowing natural light to brighten up the office.

The property is based within walking distance of the Hatfield Gautrain Station that provides great public transportation services within the area. This facility hosts a variety of retailers, grocery stores, restaurants and fast food establishments among many other such as banks, hotels and other large companies. There are several other office buildings surrounding the property and it has exceptional access to main arterial roads and highways as well as CBD, Brooklyn and Queenswood.