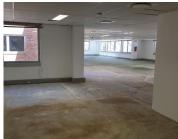

## 46,100 pm

FRANCIS BAARD STREET | HATFIELD | PRETORIA

**440 m²** 

FRANCIS BAARD STREET | 440 SQUARE METER OFFICE TO LET | HATFIELD | PRETORIA

BACK UP GENERATOR AVAILABLE

The commercial property to lease is situated at 1059 Francis Baard Street, within the well-established Hatfield node, in Pretoria. Comprising out of a massive 440 square meter white box suite, it features air-conditioning to contribute to enhancing the air quality in the workplace and fibre connectivity for fast and reliable internet access. The working space is fitted with neat flooring and large windows, allowing natural light to brighten up the office.