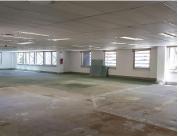

## 46,100 pm

FRANCIS BAARD STREET | HATFIELD | PRETORIA

**440 m²** 

FRANCIS BAARD STREET | 440 SQUARE METER OFFICE TO LET | HATFIELD | PRETORIA

BACK UP GENERATOR AVAILABLE

The commercial property to lease is situated at 1059 Francis Baard Street, within the well-established Hatfield node, in Pretoria. Comprising out of a massive 440 square meter white box suite, it features air-conditioning to contribute to enhancing the air quality in the workplace and fibre connectivity for fast and reliable internet access. The working space is fitted with neat flooring and large windows, allowing natural light to brighten up the office.