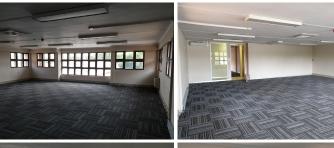

Comprising out of a 200 square meter office suite, this 2nd floor unit will be newly sub divided by the landlord offering ample windows to allow a great amount of sunlight to enter the office. The tenant has the potential to create and design the office suite to fit their own specifications suitable for their company by receiving a 200% tenant installation allowance on a 3-year lease agreement.