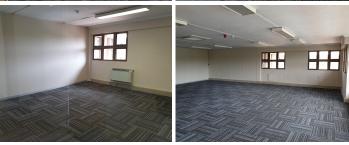

Comprising out of a 200 square meter office suite, this 2nd floor unit will be newly sub divided by the landlord offering ample windows to allow a great amount of sunlight to enter the office. The tenant has the potential to create and design the office suite to fit their own specifications suitable for their company by receiving a 200% tenant installation allowance on a 3-year lease agreement.