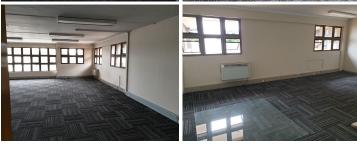

Comprising out of a 200 square meter office suite, this 2nd floor unit will be newly sub divided by the landlord offering ample windows to allow a great amount of sunlight to enter the office. The tenant has the potential to create and design the office suite to fit their own specifications suitable for their company by receiving a 200% tenant installation allowance on a 3-year lease agreement.