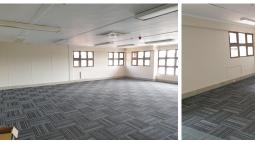

Comprising out of a 200 square meter office suite, this 2nd floor unit will be newly sub divided by the landlord offering ample windows to allow a great amount of sunlight to enter the office. The tenant has the potential to create and design the office suite to fit their own specifications suitable for their company by receiving a 200% tenant installation allowance on a 3-year lease agreement.