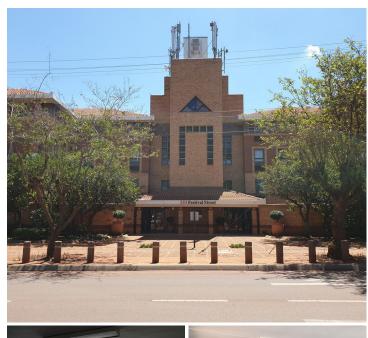

## 16,800 pm

200 SQM OFFICE TO LET WITHIN HATFIELD BASED AT 353 FESTIVAL STREET

200 m<sup>2</sup>

Office space to let within the heart of the commercial hub in Hatfield with a MONTHLY SPECIAL OF 200% TENANT INSTALLATION ALLOWANCE.

This prime commercial office building is ideally located within the prime Hatfield area stationed at 353 Festival Street. The property is based within close proximity of Queenswood Shopping Centre and Hatfield Mall all hosting ample retailers, restaurants, banks and grocery stores among many other. There are ample public transportation services surrounding the vicinity being based close to the Gautrain and Metro Station. Festival Office Park has excellent access to other nodes and highways such as CBD, Brooklyn and Queenswood among many other.

Comprising out of a 200 square meter office suite, this 2nd floor unit will be newly sub divided by the landlord offering ample windows to allow a great amount of sunlight to enter the office. The tenant has the potential to create and design the office suite to fit their own specifications suitable for their company by receiving a 200% tenant installation allowance on a 3-year lease agreement.