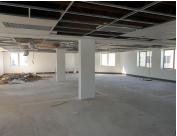

Comprising out of a large 236 square meter office space, this unit is currently within a white box state only hosting air conditioning units, fibre installed connectivity and ample windows that allow great natural light to filter in. There will also be a generous tenant installation allowance available to create and design the ideal office layout for your business.