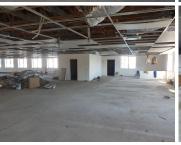

Comprising out of a large 236 square meter office space, this unit is currently within a white box state only hosting air conditioning units, fibre installed connectivity and ample windows that allow great natural light to filter in. There will also be a generous tenant installation allowance available to create and design the ideal office layout for your business.