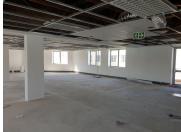

Comprising out of a large 236 square meter office space, this unit is currently within a white box state only hosting air conditioning units, fibre installed connectivity and ample windows that allow great natural light to filter in. There will also be a generous tenant installation allowance available to create and design the ideal office layout for your business.