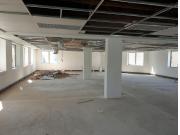

Comprising out of a large 236 square meter office space, this unit is currently within a white box state only hosting air conditioning units, fibre installed connectivity and ample windows that allow great natural light to filter in. There will also be a generous tenant installation allowance available to create and design the ideal office layout for your business.