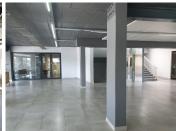

Comprising out of a large 236 square meter office space, this unit is currently within a white box state only hosting air conditioning units, fibre installed connectivity and ample windows that allow great natural light to filter in. There will also be a generous tenant installation allowance available to create and design the ideal office layout for your business.

Capital Junction offers exceptional main road exposure and visibility due to signage, twenty four hour security as well as secure tenant...

Gross Monthly Rental R37,760 Ex Vat Lease Period 60 months Immediately