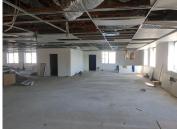

Comprising out of a large 236 square meter office space, this unit is currently within a white box state only hosting air conditioning units, fibre installed connectivity and ample windows that allow great natural light to filter in. There will also be a generous tenant installation allowance available to create and design the ideal office layout for your business.