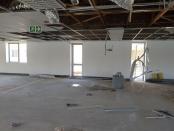

Comprising out of a large 236 square meter office space, this unit is currently within a white box state only hosting air conditioning units, fibre installed connectivity and ample windows that allow great natural light to filter in. There will also be a generous tenant installation allowance available to create and design the ideal office layout for your business.