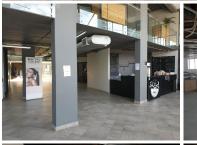

Comprising out of a large 236 square meter office space, this unit is currently within a white box state only hosting air conditioning units, fibre installed connectivity and ample windows that allow great natural light to filter in. There will also be a generous tenant installation allowance available to create and design the ideal office layout for your business.