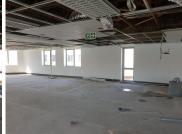

Comprising out of a large 236 square meter office space, this unit is currently within a white box state only hosting air conditioning units, fibre installed connectivity and ample windows that allow great natural light to filter in. There will also be a generous tenant installation allowance available to create and design the ideal office layout for your business.