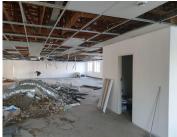

Comprising out of a large 236 square meter office space, this unit is currently within a white box state only hosting air conditioning units, fibre installed connectivity and ample windows that allow great natural light to filter in. There will also be a generous tenant installation allowance available to create and design the ideal office layout for your business.