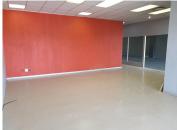

## 32,725 pm

385 SQM OFFICE UNIT TO RENT IN HATFIELD WITHIN HATFIELD CORNER - 1270 STANZA BOPAPE STREET

385 m<sup>2</sup>

Hatfield Corner offers a large 385 square meter commercial suite presenting a nice size reception area, a boardroom / meeting room, 2 closed office components, 2 open plan working stations, a server room and a balcony with a dedicated kitchen and access to communal ablutions.

The unit is equipped with air conditioning units, neat carpet and tiled flooring, fibre ready connectivity, twenty four hour security, access controlled entrance and exit points as well as beautiful maintained gardens and secure tenant and visitors parking.