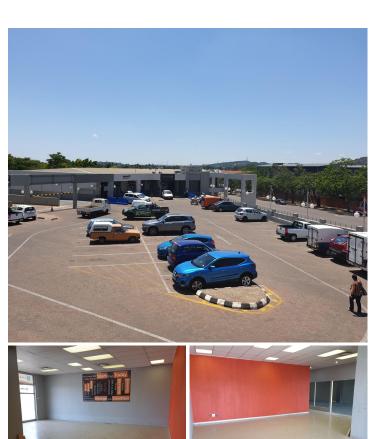

## 32,725 pm

385 SQM OFFICE UNIT TO RENT IN HATFIELD WITHIN HATFIELD CORNER - 1270 STANZA BOPAPE STREET

385 m<sup>2</sup>

Hatfield Corner offers a large 385 square meter commercial suite presenting a nice size reception area, a boardroom / meeting room, 2 closed office components, 2 open plan working stations, a server room and a balcony with a dedicated kitchen and access to communal ablutions.

The unit is equipped with air conditioning units, neat carpet and tiled flooring, fibre ready connectivity, twenty four hour security, access controlled entrance and exit points as well as beautiful maintained gardens and secure tenant and visitors parking.

It is perfectly located within the prime business hub of Pretoria, situated at 1270 Stanza Bopape Street. Hatfield Corner has exceptional main road exposure and visibility due to signage. The building is within 4km away from the Hatfield Mall hosting shops like Pick and pay, Ackermans, Clicks, CNA and Postnet among many other just to name a few. The area hosts ample public transport surrounding the vicinity being based on the Gautrain bus