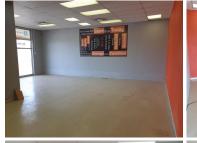

## 32,725 pm

385 SQM OFFICE UNIT TO RENT IN HATFIELD WITHIN HATFIELD CORNER - 1270 STANZA BOPAPE STREET

385 m<sup>2</sup>

Hatfield Corner offers a large 385 square meter commercial suite presenting a nice size reception area, a boardroom / meeting room, 2 closed office components, 2 open plan working stations, a server room and a balcony with a dedicated kitchen and access to communal ablutions.

The unit is equipped with air conditioning units, neat carpet and tiled flooring, fibre ready connectivity, twenty four hour security, access controlled entrance and exit points as well as beautiful maintained gardens and secure tenant and visitors parking.