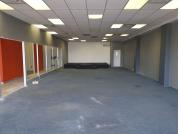

## 32,725 pm

385 SQM OFFICE UNIT TO RENT IN HATFIELD WITHIN HATFIELD CORNER - 1270 STANZA BOPAPE STREET

385 m<sup>2</sup>

Hatfield Corner offers a large 385 square meter commercial suite presenting a nice size reception area, a boardroom / meeting room, 2 closed office components, 2 open plan working stations, a server room and a balcony with a dedicated kitchen and access to communal ablutions.

The unit is equipped with air conditioning units, neat carpet and tiled flooring, fibre ready connectivity, twenty four hour security, access controlled entrance and exit points as well as beautiful maintained gardens and secure tenant and visitors parking.