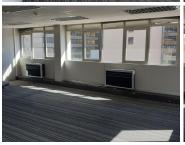

This office has been newly renovated with new carpet flooring and a new coat of paint consisting out of 160 square meters with great exposure. It features centralized air conditioning units, fibre ready connectivity and ample windows allowing a great amount of sunlight to filter in. The suite is portioned into a small reception, 2 boardroom facilities and a massive open plan area with access to communal ablutions and a kitchen space. The open plan at the back can be divided into smaller offices depending on the tenants specifications and needs that will be for the tenants account...