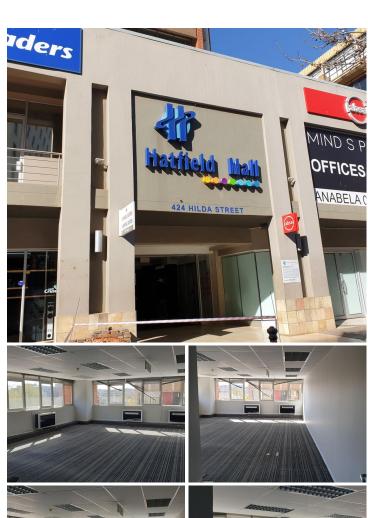

## 19,446 pm

160 SQM OFFICE TO LEASE WITHIN HATFIELD MALL -1122 BURNETTE STREET

160 m<sup>2</sup>

Hatfield Mall is centrally located within the business hub of Pretoria, situated at 1122 Burnett Street.

The area hosts a wide variety of amenities within the area. These amenities include The University of Pretoria, Loftus Park, Loftus Retail Park, take-away shops and other office buildings that accommodate multiple businesses. Staff will have access to good public transport provided by several Gautrain Bus stops as well as the Metro Station. It also has easy access to a network of main arterial routes and highways leading to the surrounding suburbs.

This office has been newly renovated with new carpet flooring and a new coat of paint consisting out of 160 square meters with great exposure. It features centralized air conditioning units, fibre ready connectivity and ample windows allowing a great amount of sunlight to filter in. The suite is portioned into a small reception, 2 boardroom facilities and a massive open plan area with access to communal ablutions and a kitchen space. The open plan at the back can be divided into smaller offices depending on the tenants specifications and needs that will be for the tenants account...