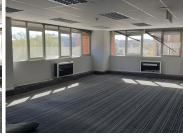

This office has been newly renovated with new carpet flooring and a new coat of paint consisting out of 160 square meters with great exposure. It features centralized air conditioning units, fibre ready connectivity and ample windows allowing a great amount of sunlight to filter in. The suite is portioned into a small reception, 2 boardroom facilities and a massive open plan area with access to communal ablutions and a kitchen space. The open plan at the back can be divided into smaller offices depending on the tenants specifications and needs that will be for the tenants account...