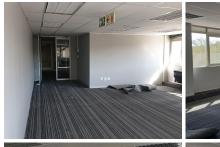

This office has been newly renovated with new carpet flooring and a new coat of paint consisting out of 160 square meters with great exposure. It features centralized air conditioning units, fibre ready connectivity and ample windows allowing a great amount of sunlight to filter in. The suite is portioned into a small reception, 2 boardroom facilities and a massive open plan area with access to communal ablutions and a kitchen space. The open plan at the back can be divided into smaller offices depending on the tenants specifications and needs that will be for the tenants account...