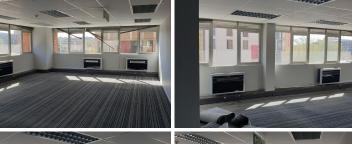

This office has been newly renovated with new carpet flooring and a new coat of paint consisting out of 160 square meters with great exposure. It features centralized air conditioning units, fibre ready connectivity and ample windows allowing a great amount of sunlight to filter in. The suite is portioned into a small reception, 2 boardroom facilities and a massive open plan area with access to communal ablutions and a kitchen space. The open plan at the back can be divided into smaller offices depending on the tenants specifications and needs that will be for the tenants account...