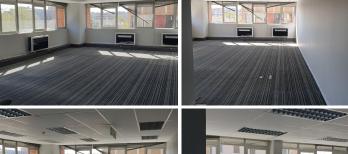

This office has been newly renovated with new carpet flooring and a new coat of paint consisting out of 160 square meters with great exposure. It features centralized air conditioning units, fibre ready connectivity and ample windows allowing a great amount of sunlight to filter in. The suite is portioned into a small reception, 2 boardroom facilities and a massive open plan area with access to communal ablutions and a kitchen space. The open plan at the back can be divided into smaller offices depending on the tenants specifications and needs that will be for the tenants account...