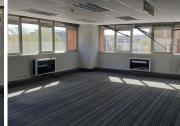

This office has been newly renovated with new carpet flooring and a new coat of paint consisting out of 160 square meters with great exposure. It features centralized air conditioning units, fibre ready connectivity and ample windows allowing a great amount of sunlight to filter in. The suite is portioned into a small reception, 2 boardroom facilities and a massive open plan area with access to communal ablutions and a kitchen space. The open plan at the back can be divided into smaller offices depending on the tenants specifications and needs that will be for the tenants account...