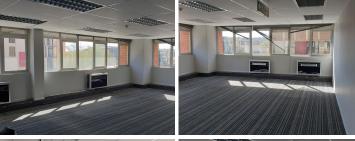

This office has been newly renovated with new carpet flooring and a new coat of paint consisting out of 160 square meters with great exposure. It features centralized air conditioning units, fibre ready connectivity and ample windows allowing a great amount of sunlight to filter in. The suite is portioned into a small reception, 2 boardroom facilities and a massive open plan area with access to communal ablutions and a kitchen space. The open plan at the back can be divided into smaller offices depending on the tenants specifications and needs that will be for the tenants account...