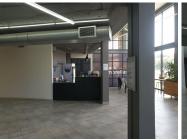

Comprising out of a spacious 105 square meters, this suite presents an open plan white box suite fitted with air conditioning units, neat carpet and tiled floors and fibre ready connectivity and ample large windows that allow a great amount of sunlight to enter the office. This building offers exceptional main road exposure and visibility due to signage, twenty four hour security as well as secure tenant and visitor parking with access controlled entrance and exit points. The landlord shall grant a generous tenant installation allowance to create and design the...