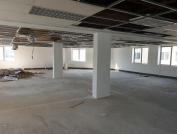

Comprising out of a spacious 105 square meters, this suite presents an open plan white box suite fitted with air conditioning units, neat carpet and tiled floors and fibre ready connectivity and ample large windows that allow a great amount of sunlight to enter the office. This building offers exceptional main road exposure and visibility due to signage, twenty four hour security as well as secure tenant and visitor parking with access controlled entrance and exit points. The landlord shall grant a generous tenant installation allowance to create and design the...

Gross Monthly Rental R16,800 Ex Vat Lease Period 60 months
Available From Immediately

| Floor Size m <sup>2</sup> | 105             | Security         | Yes |
|---------------------------|-----------------|------------------|-----|
| Parking Bays              | -               | Air Conditioning | Yes |
| Title                     | Sectional Title | Generator        | -   |
| Zoning                    | Commercial      | Fibre            | -   |