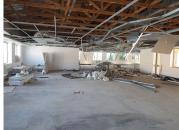

Comprising out of a spacious 105 square meters, this suite presents an open plan white box suite fitted with air conditioning units, neat carpet and tiled floors and fibre ready connectivity and ample large windows that allow a great amount of sunlight to enter the office. This building offers exceptional main road exposure and visibility due to signage, twenty four hour security as well as secure tenant and visitor parking with access controlled entrance and exit points. The landlord shall grant a generous tenant installation allowance to create and design the...