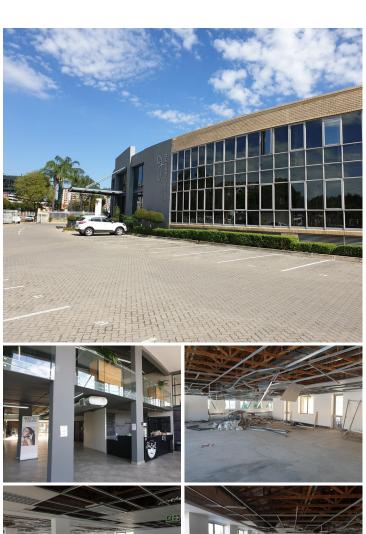

#### 105 m<sup>2</sup>

This area is teeming with a multitude of retailers, eateries, office buildings and more. Capital Junction is stationed within the well-known business hub of Hatfield based at 1226 Francis Baard Street. The Hatfield Gautrain station as well as several bus stops are ideally stationed within walking distance of the office to provide excellent public transportation services to tenants and clients. Capital Junction is also situated just off the highway and has excellent access onto Pretorius Street and Francis Baard Street allowing a great travelling experience to other areas.

Comprising out of a spacious 105 square meters, this suite presents an open plan white box suite fitted with air conditioning units, neat carpet and tiled floors and fibre ready connectivity and ample large windows that allow a great amount of sunlight to enter the office. This building offers exceptional main road exposure and visibility due to signage, twenty four hour security as well as secure tenant and visitor parking with access controlled entrance and exit points. The landlord shall grant a generous tenant installation allowance to create and design the...

Gross Monthly Rental R16,800 Ex Vat Lease Period 60 months
Available From Immediately

| Floor Size m <sup>2</sup> | 105             | Security         | Yes |
|---------------------------|-----------------|------------------|-----|
| Parking Bays              | -               | Air Conditioning | Yes |
| Title                     | Sectional Title | Generator        | -   |
| Zoning                    | Commercial      | Fibre            | -   |