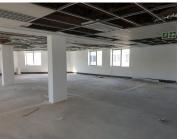

Comprising out of a spacious 105 square meters, this suite presents an open plan white box suite fitted with air conditioning units, neat carpet and tiled floors and fibre ready connectivity and ample large windows that allow a great amount of sunlight to enter the office. This building offers exceptional main road exposure and visibility due to signage, twenty four hour security as well as secure tenant and visitor parking with access controlled entrance and exit points. The landlord shall grant a generous tenant installation allowance to create and design the...

Gross Monthly Rental R16,800 Ex Vat Lease Period 60 months
Available From Immediately

| Floor Size m <sup>2</sup> | 105             | Security         | Yes |
|---------------------------|-----------------|------------------|-----|
| Parking Bays              | -               | Air Conditioning | Yes |
| Title                     | Sectional Title | Generator        | -   |
| Zoning                    | Commercial      | Fibre            | -   |