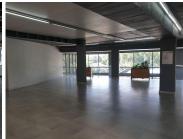

Comprising out of a spacious 105 square meters, this suite presents an open plan white box suite fitted with air conditioning units, neat carpet and tiled floors and fibre ready connectivity and ample large windows that allow a great amount of sunlight to enter the office. This building offers exceptional main road exposure and visibility due to signage, twenty four hour security as well as secure tenant and visitor parking with access controlled entrance and exit points. The landlord shall grant a generous tenant installation allowance to create and design the...