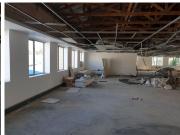

Comprising out of a spacious 105 square meters, this suite presents an open plan white box suite fitted with air conditioning units, neat carpet and tiled floors and fibre ready connectivity and ample large windows that allow a great amount of sunlight to enter the office. This building offers exceptional main road exposure and visibility due to signage, twenty four hour security as well as secure tenant and visitor parking with access controlled entrance and exit points. The landlord shall grant a generous tenant installation allowance to create and design the...

Gross Monthly Rental R16,800 Ex Vat Lease Period 60 months
Available From Immediately

| Floor Size m <sup>2</sup> | 105             | Security         | Yes |
|---------------------------|-----------------|------------------|-----|
| Parking Bays              | -               | Air Conditioning | Yes |
| Title                     | Sectional Title | Generator        | -   |
| Zoning                    | Commercial      | Fibre            | -   |