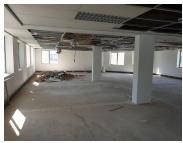

Comprising out of a spacious 105 square meters, this suite presents an open plan white box suite fitted with air conditioning units, neat carpet and tiled floors and fibre ready connectivity and ample large windows that allow a great amount of sunlight to enter the office. This building offers exceptional main road exposure and visibility due to signage, twenty four hour security as well as secure tenant and visitor parking with access controlled entrance and exit points. The landlord shall grant a generous tenant installation allowance to create and design the...