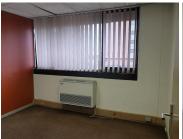

Comprising out of 85 square meters, the current layout of this office suite is as follows, a small reception area, a boardroom and five closed office component with access to a communal kitchen area and ablution facilities. It is equipped with air conditioning units, carpet flooring, elevator access being based on the 4th floor, blinds and ample sunlight to filter the suite. Standard Plaza offers secure tenant and visitor parking, 24\7 security and access controlled entrance and exit points and a backup power supply.