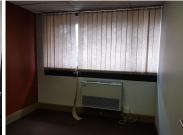

Comprising out of 85 square meters, the current layout of this office suite is as follows, a small reception area, a boardroom and five closed office component with access to a communal kitchen area and ablution facilities. It is equipped with air conditioning units, carpet flooring, elevator access being based on the 4th floor, blinds and ample sunlight to filter the suite. Standard Plaza offers secure tenant and visitor parking, 24\7 security and access controlled entrance and exit points and a backup power supply.