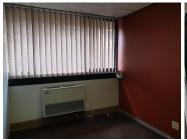

Comprising out of 85 square meters, the current layout of this office suite is as follows, a small reception area, a boardroom and five closed office component with access to a communal kitchen area and ablution facilities. It is equipped with air conditioning units, carpet flooring, elevator access being based on the 4th floor, blinds and ample sunlight to filter the suite. Standard Plaza offers secure tenant and visitor parking, 24\7 security and access controlled entrance and exit points and a backup power supply.