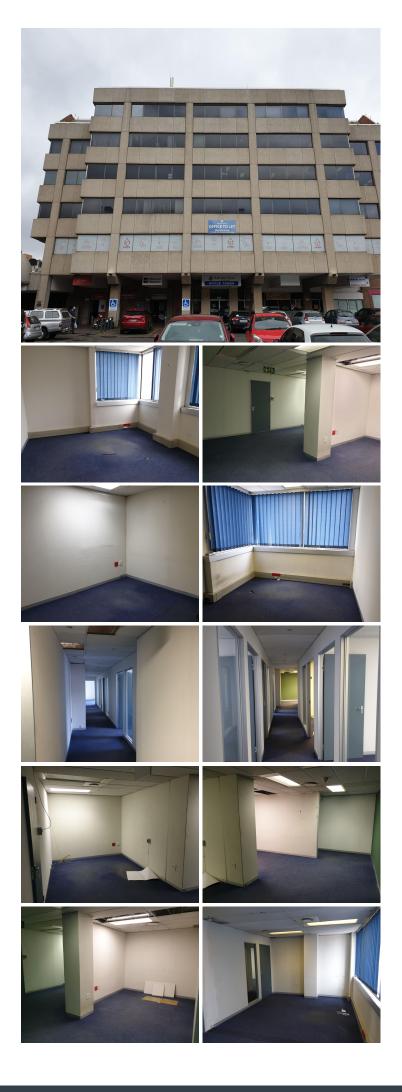

### 140 m<sup>2</sup>

HATFIELD - OFFICE SPACE WITH GREAT EXPOSURE TO LEASE.

Consisting out of a 140 square meter office component, this suite is equipped with air conditioning units, carpet flooring, blinds, ample large windows, fibre installed connectivity as well as elevator access. It is partitioned into a reception / waiting room, 5 closed office units, an open plan work station, a boardroom facility and access to a communal kitchen area and ablutions.

Hatfield Plaza has secure tenant and visitors parking, twenty four hour security and access controlled entrance and exit points with exceptional main road exposure and visibility.

Situated at 1122 Burnette street is where you will find this prime commercial property. It provides tenants with access to several large amenities located within walking distance of the property such as fast food establishments, grocery stores and ample retailers among many other well-established commercial businesses. The premises is also surrounded by great public transportation services allowing a fast way for tenants and clients to travel around the vicinity.