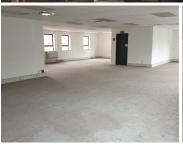

Comprising out of a large 195 square meter office suite, this unit is equipped with air conditioning, neat floors, fibre ready connectivity, blinds and ample windows that allow great natural sunlight to filter in. It is partitioned into an open plan area with access to a communal kitchen and ablution facilities. The building features elevator access, main road exposure. Hatfield Corner presents tenants with the ease of access controlled entrance and exit points, twenty four hour security and secure tenant and visitors parking available.