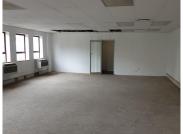

Comprising out of a large 195 square meter office suite, this unit is equipped with air conditioning, neat floors, fibre ready connectivity, blinds and ample windows that allow great natural sunlight to filter in. It is partitioned into an open plan area with access to a communal kitchen and ablution facilities. The building features elevator access, main road exposure. Hatfield Corner presents tenants with the ease of access controlled entrance and exit points, twenty four hour security and secure tenant and visitors parking available.