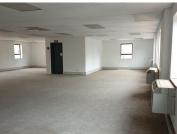

Comprising out of a large 195 square meter office suite, this unit is equipped with air conditioning, neat floors, fibre ready connectivity, blinds and ample windows that allow great natural sunlight to filter in. It is partitioned into an open plan area with access to a communal kitchen and ablution facilities. The building features elevator access, main road exposure. Hatfield Corner presents tenants with the ease of access controlled entrance and exit points, twenty four hour security and secure tenant and visitors parking available.