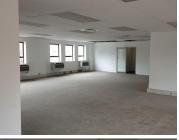

Comprising out of a large 195 square meter office suite, this unit is equipped with air conditioning, neat floors, fibre ready connectivity, blinds and ample windows that allow great natural sunlight to filter in. It is partitioned into an open plan area with access to a communal kitchen and ablution facilities. The building features elevator access, main road exposure. Hatfield Corner presents tenants with the ease of access controlled entrance and exit points, twenty four hour security and secure tenant and visitors parking available.