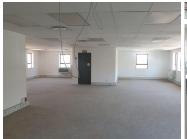

Comprising out of a large 195 square meter office suite, this unit is equipped with air conditioning, neat floors, fibre ready connectivity, blinds and ample windows that allow great natural sunlight to filter in. It is partitioned into an open plan area with access to a communal kitchen and ablution facilities. The building features elevator access, main road exposure. Hatfield Corner presents tenants with the ease of access controlled entrance and exit points, twenty four hour security and secure tenant and visitors parking available.