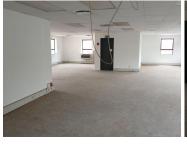

Comprising out of a large 195 square meter office suite, this unit is equipped with air conditioning, neat floors, fibre ready connectivity, blinds and ample windows that allow great natural sunlight to filter in. It is partitioned into an open plan area with access to a communal kitchen and ablution facilities. The building features elevator access, main road exposure. Hatfield Corner presents tenants with the ease of access controlled entrance and exit points, twenty four hour security and secure tenant and visitors parking available.