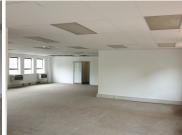

Comprising out of a large 195 square meter office suite, this unit is equipped with air conditioning, neat floors, fibre ready connectivity, blinds and ample windows that allow great natural sunlight to filter in. It is partitioned into an open plan area with access to a communal kitchen and ablution facilities. The building features elevator access, main road exposure. Hatfield Corner presents tenants with the ease of access controlled entrance and exit points, twenty four hour security and secure tenant and visitors parking available.