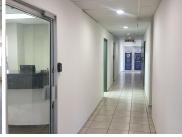

Comprising out of a large 195 square meter office suite, this unit is equipped with air conditioning, neat floors, fibre ready connectivity, blinds and ample windows that allow great natural sunlight to filter in. It is partitioned into an open plan area with access to a communal kitchen and ablution facilities. The building features elevator access, main road exposure. Hatfield Corner presents tenants with the ease of access controlled entrance and exit points, twenty four hour security and secure tenant and visitors parking available.