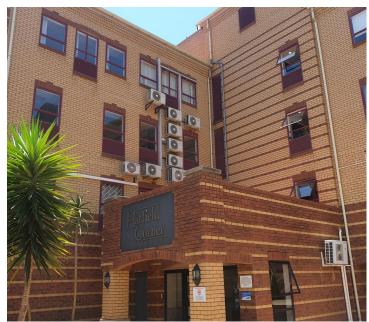

## 23,400 pm

195 SQM OFFICE TO LET IN HATFIELD CORNER - 484 HILDA STREET

195 m<sup>2</sup>

Office space situated within the well-known Hatfield Corner based at 484 Hilda Street. The property is located within close proximity of multiple amenities hosted within the immediate vicinity. These amenities include retail centres, restaurants and more. Staff will have access to great public transport provided by several Gautrain bus stops as well as the Hatfield Gautrain Station. The property has easy access to a network of main arterial roads and highways.

Comprising out of a large 195 square meter office suite, this unit is equipped with air conditioning, neat floors, fibre ready connectivity, blinds and ample windows that allow great natural sunlight to filter in. It is partitioned into an open plan area with access to a communal kitchen and ablution facilities. The building features elevator access, main road exposure. Hatfield Corner presents tenants with the ease of access controlled entrance and exit points, twenty four hour security and secure tenant and visitors parking available.