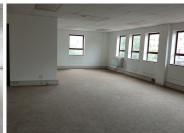

Comprising out of a large 195 square meter office suite, this unit is equipped with air conditioning, neat floors, fibre ready connectivity, blinds and ample windows that allow great natural sunlight to filter in. It is partitioned into an open plan area with access to a communal kitchen and ablution facilities. The building features elevator access, main road exposure. Hatfield Corner presents tenants with the ease of access controlled entrance and exit points, twenty four hour security and secure tenant and visitors parking available.