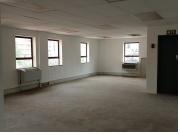

Comprising out of a large 195 square meter office suite, this unit is equipped with air conditioning, neat floors, fibre ready connectivity, blinds and ample windows that allow great natural sunlight to filter in. It is partitioned into an open plan area with access to a communal kitchen and ablution facilities. The building features elevator access, main road exposure. Hatfield Corner presents tenants with the ease of access controlled entrance and exit points, twenty four hour security and secure tenant and visitors parking available.