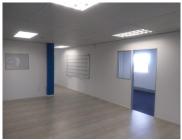

Situated at 1209 Francis Baard Street you will find a prime B-Grade office building called The Gables within Hatfield, Pretoria. This building presents a massive 370 square meter office, equipped with centralized air conditioning units, neat carpet and tiled flooring, fibre ready connectivity and blinds with ample large windows promising great natural light to filter in. It is made into a large reception area, a boardroom facility and a huge open plan area for the tenant to create and partition to their own needs.