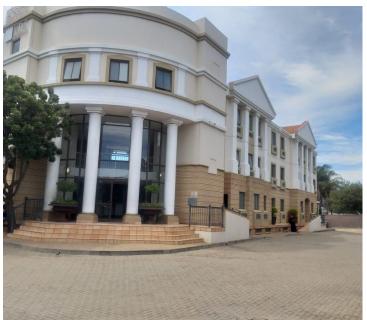

Situated at 1209 Francis Baard Street you will find a prime B-Grade office building called The Gables within Hatfield, Pretoria. This building presents a massive 370 square meter office, equipped with centralized air conditioning units, neat carpet and tiled flooring, fibre ready connectivity and blinds with ample large windows promising great natural light to filter in. It is made into a large reception area, a boardroom facility and a huge open plan area for the tenant to create and partition to their own needs.

Gables offers twenty four hour security, access controlled entrance and exit points, secure parking and exceptional main road exposure and visibility due to signage.

Hatfield Mall is just 3 blocks away hosting ample retailers, restaurants, grocery stores and more. The facility has excellent access to and from the highway, Cbd, Brooklyn and Queenswood among many other nodes surrounding the suburb. Gables is stationed within 1 block away from the Gautrain and Metro station offering excellent public transportation services to...