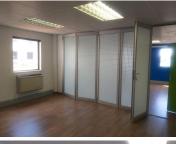

Situated at 1209 Francis Baard Street you will find a prime B-Grade office building called The Gables within Hatfield, Pretoria. This building presents a massive 370 square meter office, equipped with centralized air conditioning units, neat carpet and tiled flooring, fibre ready connectivity and blinds with ample large windows promising great natural light to filter in. It is made into a large reception area, a boardroom facility and a huge open plan area for the tenant to create and partition to their own needs.