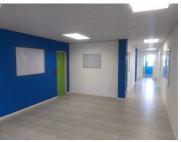

Situated at 1209 Francis Baard Street you will find a prime B-Grade office building called The Gables within Hatfield, Pretoria. This building presents a massive 370 square meter office, equipped with centralized air conditioning units, neat carpet and tiled flooring, fibre ready connectivity and blinds with ample large windows promising great natural light to filter in. It is made into a large reception area, a boardroom facility and a huge open plan area for the tenant to create and partition to their own needs.