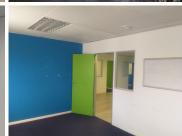

Situated at 1209 Francis Baard Street you will find a prime B-Grade office building called The Gables within Hatfield, Pretoria. This building presents a massive 370 square meter office, equipped with centralized air conditioning units, neat carpet and tiled flooring, fibre ready connectivity and blinds with ample large windows promising great natural light to filter in. It is made into a large reception area, a boardroom facility and a huge open plan area for the tenant to create and partition to their own needs.