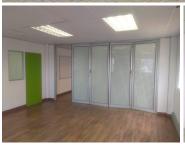

Situated at 1209 Francis Baard Street you will find a prime B-Grade office building called The Gables within Hatfield, Pretoria. This building presents a massive 370 square meter office, equipped with centralized air conditioning units, neat carpet and tiled flooring, fibre ready connectivity and blinds with ample large windows promising great natural light to filter in. It is made into a large reception area, a boardroom facility and a huge open plan area for the tenant to create and partition to their own needs.