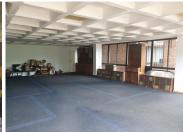

## 25,263 pm

230 SQM OFFICE COMPONENT TO LET IN THE HATFIELD FORUM BUILDING - 1077 ARCADIA STREET

230 m<sup>2</sup>

LARGE SUITE TO LEASE IN HATFIELD WITH GREAT ACCESS CONTROL AND SECURITY...

Comprising out of a large 230 square meters, this suite is partitioned into a a massive open plan work area with one closed office component and access to a communal kitchen area as well as ablution facilities. It is equipped with neat carpet flooring, air conditioning units, fibre installed connectivity, blinds and a great amount of sunlight to filter in.