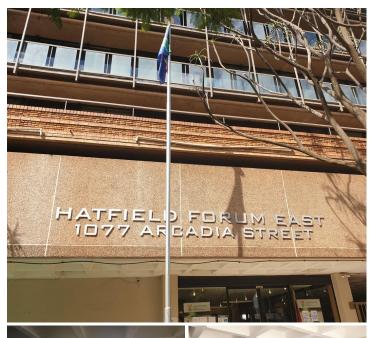

## 25,263 pm

230 SQM OFFICE COMPONENT TO LET IN THE HATFIELD FORUM BUILDING - 1077 ARCADIA STREET

230 m<sup>2</sup>

LARGE SUITE TO LEASE IN HATFIELD WITH GREAT ACCESS CONTROL AND SECURITY...

Comprising out of a large 230 square meters, this suite is partitioned into a a massive open plan work area with one closed office component and access to a communal kitchen area as well as ablution facilities. It is equipped with neat carpet flooring, air conditioning units, fibre installed connectivity, blinds and a great amount of sunlight to filter in.

Hatfield Forum is centrally situated at 1077 Arcadia Street within the well-established Hatfield node. It is located within close proximity of ample large established amenities hosted within the surrounding area such as retail centres, schools, eateries and other well-developed commercial buildings among many more. The premises has easy access to highways via several main arterial roads allowing a great travelling experience to other nodes surrounding the vicinity.