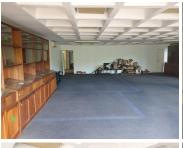

## 25,263 pm

230 SQM OFFICE COMPONENT TO LET IN THE HATFIELD FORUM BUILDING - 1077 ARCADIA STREET

230 m<sup>2</sup>

LARGE SUITE TO LEASE IN HATFIELD WITH GREAT ACCESS CONTROL AND SECURITY...

Comprising out of a large 230 square meters, this suite is partitioned into a a massive open plan work area with one closed office component and access to a communal kitchen area as well as ablution facilities. It is equipped with neat carpet flooring, air conditioning units, fibre installed connectivity, blinds and a great amount of sunlight to filter in.