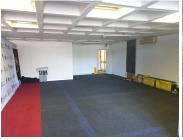

## 25,263 pm

230 SQM OFFICE COMPONENT TO LET IN THE HATFIELD FORUM BUILDING - 1077 ARCADIA STREET

230 m<sup>2</sup>

LARGE SUITE TO LEASE IN HATFIELD WITH GREAT ACCESS CONTROL AND SECURITY...

Comprising out of a large 230 square meters, this suite is partitioned into a a massive open plan work area with one closed office component and access to a communal kitchen area as well as ablution facilities. It is equipped with neat carpet flooring, air conditioning units, fibre installed connectivity, blinds and a great amount of sunlight to filter in.