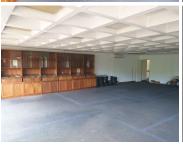

## 25,263 pm

230 SQM OFFICE COMPONENT TO LET IN THE HATFIELD FORUM BUILDING - 1077 ARCADIA STREET

230 m<sup>2</sup>

LARGE SUITE TO LEASE IN HATFIELD WITH GREAT ACCESS CONTROL AND SECURITY...

Comprising out of a large 230 square meters, this suite is partitioned into a a massive open plan work area with one closed office component and access to a communal kitchen area as well as ablution facilities. It is equipped with neat carpet flooring, air conditioning units, fibre installed connectivity, blinds and a great amount of sunlight to filter in.