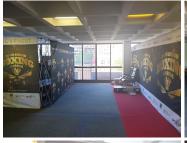

## 25,263 pm

230 SQM OFFICE COMPONENT TO LET IN THE HATFIELD FORUM BUILDING - 1077 ARCADIA STREET

230 m<sup>2</sup>

LARGE SUITE TO LEASE IN HATFIELD WITH GREAT ACCESS CONTROL AND SECURITY...

Comprising out of a large 230 square meters, this suite is partitioned into a a massive open plan work area with one closed office component and access to a communal kitchen area as well as ablution facilities. It is equipped with neat carpet flooring, air conditioning units, fibre installed connectivity, blinds and a great amount of sunlight to filter in.