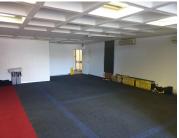

## 25,263 pm

230 SQM OFFICE COMPONENT TO LET IN THE HATFIELD FORUM BUILDING - 1077 ARCADIA STREET

230 m<sup>2</sup>

LARGE SUITE TO LEASE IN HATFIELD WITH GREAT ACCESS CONTROL AND SECURITY...

Comprising out of a large 230 square meters, this suite is partitioned into a a massive open plan work area with one closed office component and access to a communal kitchen area as well as ablution facilities. It is equipped with neat carpet flooring, air conditioning units, fibre installed connectivity, blinds and a great amount of sunlight to filter in.