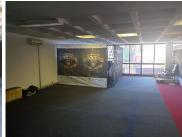

## 25,263 pm

230 SQM OFFICE COMPONENT TO LET IN THE HATFIELD FORUM BUILDING - 1077 ARCADIA STREET

230 m<sup>2</sup>

LARGE SUITE TO LEASE IN HATFIELD WITH GREAT ACCESS CONTROL AND SECURITY...

Comprising out of a large 230 square meters, this suite is partitioned into a a massive open plan work area with one closed office component and access to a communal kitchen area as well as ablution facilities. It is equipped with neat carpet flooring, air conditioning units, fibre installed connectivity, blinds and a great amount of sunlight to filter in.