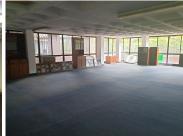

## 25,263 pm

230 SQM OFFICE COMPONENT TO LET IN THE HATFIELD FORUM BUILDING - 1077 ARCADIA STREET

230 m<sup>2</sup>

LARGE SUITE TO LEASE IN HATFIELD WITH GREAT ACCESS CONTROL AND SECURITY...

Comprising out of a large 230 square meters, this suite is partitioned into a a massive open plan work area with one closed office component and access to a communal kitchen area as well as ablution facilities. It is equipped with neat carpet flooring, air conditioning units, fibre installed connectivity, blinds and a great amount of sunlight to filter in.