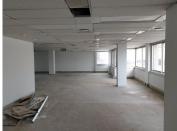

Consisting out of a 175 square meter office component, this facility hosts secure tenant and visitors parking, twenty four hour security and access controlled entrance and exit points with exceptional main road exposure and visibility. It is currently partitioned into a white box unit only featuring centralized air conditioning units, fibre ready connectivity and ample large windows that will allow a great amount of sunlight to filter in with access to communal ablution facilities.