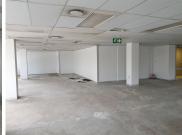

## 22,963 pm

175 SQM OFFICE TO RENT IN HATFIELD PLAZA - 1122 BURNETT STREET, PRETORIA

175 m<sup>2</sup>

HATFIELD HOSTS A SPACIOUS OFFICE TO RENT IN A SECURE PARK.

Hatfield plaza is situated at 1122 Burnette in Pretoria. The premises is also surrounded by great public transportation services allowing a fast way for tenants and clients to travel around the vicinity. It provides tenants with access to several large amenities located within walking distance of the property such as fast food establishments, grocery stores and ample retailers among many other well-established commercial businesses.

Consisting out of a 175 square meter office component, this facility hosts secure tenant and visitors parking, twenty four hour security and access controlled entrance and exit points with exceptional main road exposure and visibility. It is currently partitioned into a white box unit only featuring centralized air conditioning units, fibre ready connectivity and ample large windows that will allow a great amount of sunlight to filter in with access to communal ablution facilities.