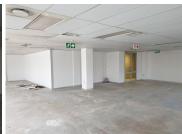

## 22,963 pm

175 SQM OFFICE TO RENT IN HATFIELD PLAZA - 1122 BURNETT STREET, PRETORIA

175 m<sup>2</sup>

HATFIELD HOSTS A SPACIOUS OFFICE TO RENT IN A SECURE PARK.

Hatfield plaza is situated at 1122 Burnette in Pretoria. The premises is also surrounded by great public transportation services allowing a fast way for tenants and clients to travel around the vicinity. It provides tenants with access to several large amenities located within walking distance of the property such as fast food establishments, grocery stores and ample retailers among many other well-established commercial businesses.

Consisting out of a 175 square meter office component, this facility hosts secure tenant and visitors parking, twenty four hour security and access controlled entrance and exit points with exceptional main road exposure and visibility. It is currently partitioned into a white box unit only featuring centralized air conditioning units, fibre ready connectivity and ample large windows that will allow a great amount of sunlight to filter in with access to communal ablution facilities.