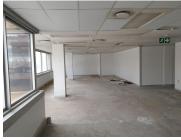

Consisting out of a 175 square meter office component, this facility hosts secure tenant and visitors parking, twenty four hour security and access controlled entrance and exit points with exceptional main road exposure and visibility. It is currently partitioned into a white box unit only featuring centralized air conditioning units, fibre ready connectivity and ample large windows that will allow a great amount of sunlight to filter in with access to communal ablution facilities.