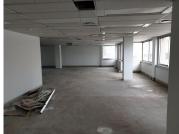

## 22,963 pm

175 SQM OFFICE TO RENT IN HATFIELD PLAZA - 1122 BURNETT STREET, PRETORIA

175 m<sup>2</sup>

HATFIELD HOSTS A SPACIOUS OFFICE TO RENT IN A SECURE PARK.

Hatfield plaza is situated at 1122 Burnette in Pretoria. The premises is also surrounded by great public transportation services allowing a fast way for tenants and clients to travel around the vicinity. It provides tenants with access to several large amenities located within walking distance of the property such as fast food establishments, grocery stores and ample retailers among many other well-established commercial businesses.

Consisting out of a 175 square meter office component, this facility hosts secure tenant and visitors parking, twenty four hour security and access controlled entrance and exit points with exceptional main road exposure and visibility. It is currently partitioned into a white box unit only featuring centralized air conditioning units, fibre ready connectivity and ample large windows that will allow a great amount of sunlight to filter in with access to communal ablution facilities.