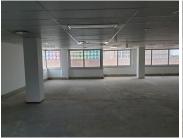

Consisting out of a 175 square meter office component, this facility hosts secure tenant and visitors parking, twenty four hour security and access controlled entrance and exit points with exceptional main road exposure and visibility. It is currently partitioned into a white box unit only featuring centralized air conditioning units, fibre ready connectivity and ample large windows that will allow a great amount of sunlight to filter in with access to communal ablution facilities.