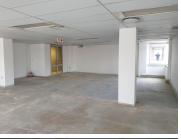

## 22,963 pm

175 SQM OFFICE TO RENT IN HATFIELD PLAZA - 1122 BURNETT STREET, PRETORIA

175 m<sup>2</sup>

HATFIELD HOSTS A SPACIOUS OFFICE TO RENT IN A SECURE PARK.

Hatfield plaza is situated at 1122 Burnette in Pretoria. The premises is also surrounded by great public transportation services allowing a fast way for tenants and clients to travel around the vicinity. It provides tenants with access to several large amenities located within walking distance of the property such as fast food establishments, grocery stores and ample retailers among many other well-established commercial businesses.

Consisting out of a 175 square meter office component, this facility hosts secure tenant and visitors parking, twenty four hour security and access controlled entrance and exit points with exceptional main road exposure and visibility. It is currently partitioned into a white box unit only featuring centralized air conditioning units, fibre ready connectivity and ample large windows that will allow a great amount of sunlight to filter in with access to communal ablution facilities.