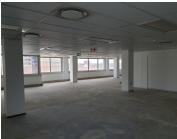

## 22,963 pm

175 SQM OFFICE TO RENT IN HATFIELD PLAZA - 1122 BURNETT STREET, PRETORIA

175 m<sup>2</sup>

HATFIELD HOSTS A SPACIOUS OFFICE TO RENT IN A SECURE PARK.

Hatfield plaza is situated at 1122 Burnette in Pretoria. The premises is also surrounded by great public transportation services allowing a fast way for tenants and clients to travel around the vicinity. It provides tenants with access to several large amenities located within walking distance of the property such as fast food establishments, grocery stores and ample retailers among many other well-established commercial businesses.

Consisting out of a 175 square meter office component, this facility hosts secure tenant and visitors parking, twenty four hour security and access controlled entrance and exit points with exceptional main road exposure and visibility. It is currently partitioned into a white box unit only featuring centralized air conditioning units, fibre ready connectivity and ample large windows that will allow a great amount of sunlight to filter in with access to communal ablution facilities.