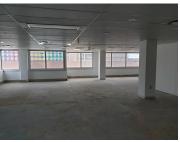

## 22,963 pm

175 SQM OFFICE TO RENT IN HATFIELD PLAZA - 1122 BURNETT STREET, PRETORIA

175 m<sup>2</sup>

HATFIELD HOSTS A SPACIOUS OFFICE TO RENT IN A SECURE PARK.

Hatfield plaza is situated at 1122 Burnette in Pretoria. The premises is also surrounded by great public transportation services allowing a fast way for tenants and clients to travel around the vicinity. It provides tenants with access to several large amenities located within walking distance of the property such as fast food establishments, grocery stores and ample retailers among many other well-established commercial businesses.

Consisting out of a 175 square meter office component, this facility hosts secure tenant and visitors parking, twenty four hour security and access controlled entrance and exit points with exceptional main road exposure and visibility. It is currently partitioned into a white box unit only featuring centralized air conditioning units, fibre ready connectivity and ample large windows that will allow a great amount of sunlight to filter in with access to communal ablution facilities.