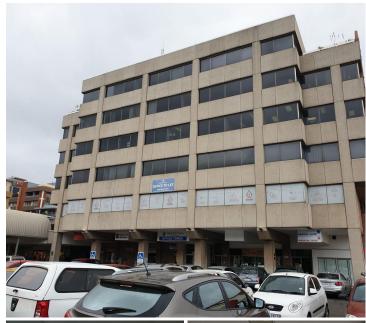

## 22,963 pm

175 SQM OFFICE TO RENT IN HATFIELD PLAZA - 1122 BURNETT STREET, PRETORIA

175 m<sup>2</sup>

HATFIELD HOSTS A SPACIOUS OFFICE TO RENT IN A SECURE PARK.

Hatfield plaza is situated at 1122 Burnette in Pretoria. The premises is also surrounded by great public transportation services allowing a fast way for tenants and clients to travel around the vicinity. It provides tenants with access to several large amenities located within walking distance of the property such as fast food establishments, grocery stores and ample retailers among many other well-established commercial businesses.

Consisting out of a 175 square meter office component, this facility hosts secure tenant and visitors parking, twenty four hour security and access controlled entrance and exit points with exceptional main road exposure and visibility. It is currently partitioned into a white box unit only featuring centralized air conditioning units, fibre ready connectivity and ample large windows that will allow a great amount of sunlight to filter in with access to communal ablution facilities.