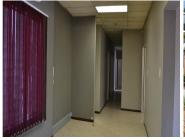

Comprising out of a huge 718 square meter building with a 1,748 square meter yard space, this property will be renovated by the landlord once the tenant signs the lease. The building is currently partitioned into a small reception area, 16 closed office components, 4 open plan work stations, a balcony, a boardroom facility, 2 kitchens and 4 sets of ablutions. Depending on the lease terms the landlord will contribute with tenant...