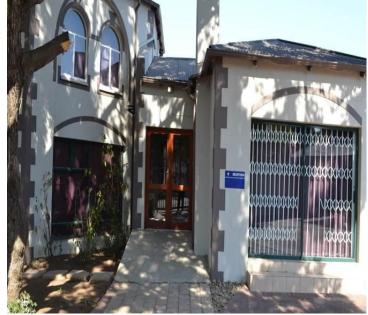

## 86,160 pm

718 SQM OFFICE BUILDING TO RENT - 195 ALLCOCK STREET - HATFIELD

718 m<sup>2</sup>

MASSIVE OFFICE BUILDING TO RENT WITH A HUGE YARD SPACE AND GREAT SECURITY.

Situated at 195 Allcock Street within Hatfield, you will come across a well-established commercial building with exceptional main road exposure and visibility to the public due to signage. The area hosts great public transportation services surrounding the premises being within 2 block away from the Metro station and within 4 block from the Gautrain station. It is based on a main road of Hatfield also providing great accessibility to and from the highway, CBD, Brooklyn and other nodes in close proximity. Surrounding the facility are ample large established companies, retailers, restaurants, grocery stores and more.

Comprising out of a huge 718 square meter building with a 1,748 square meter yard space, this property will be renovated by the landlord once the tenant signs the lease. The building is currently partitioned into a small reception area, 16 closed office components, 4 open plan work stations, a balcony, a boardroom facility, 2 kitchens and 4 sets of ablutions. Depending on the lease terms the landlord will contribute with tenant...