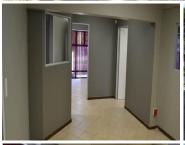

Comprising out of a huge 718 square meter building with a 1,748 square meter yard space, this property will be renovated by the landlord once the tenant signs the lease. The building is currently partitioned into a small reception area, 16 closed office components, 4 open plan work stations, a balcony, a boardroom facility, 2 kitchens and 4 sets of ablutions. Depending on the lease terms the landlord will contribute with tenant...