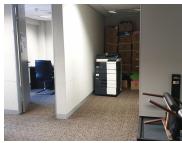

## 198,616 pm

1,773 SQM OFFICE SPACE TO LET AT 1052 ARCADIA STREET - HATFIELD

1773 m<sup>2</sup>

MASSIVE SECTIONAL TITLE UNIT TO LET IN PRETORIA WITH A 3-5 YEAR LEASE PERIOD...

This 1,773 square meter office suite is based on the 3rd floor being partitioned into a ground floor reception area, 3 directors offices with on suit ablutions, 2 boardrooms, a strong room as well as a storage facility. The current tenant converted part of the storage into a conference room and a gym area that can be changed by the help of the landlord. There are in total 37 closed office components, 9 open plan work stations, a balcony, a server room, 2 kitchens and 2 sets of ablutions. It is equipped with air conditioning units, carpet and tiled flooring, blinds, fibre ready connectivity, elevator access, a backup generator, an entertainment area, twenty four hour security, access controlled entrance and exit points, secure tenant and visitors parking as well as neatly maintained gardens and landscaping.