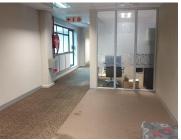

## 198,616 pm

1,773 SQM OFFICE SPACE TO LET AT 1052 ARCADIA STREET - HATFIELD

1773 m<sup>2</sup>

MASSIVE SECTIONAL TITLE UNIT TO LET IN PRETORIA WITH A 3-5 YEAR LEASE PERIOD...

This 1,773 square meter office suite is based on the 3rd floor being partitioned into a ground floor reception area, 3 directors offices with on suit ablutions, 2 boardrooms, a strong room as well as a storage facility. The current tenant converted part of the storage into a conference room and a gym area that can be changed by the help of the landlord. There are in total 37 closed office components, 9 open plan work stations, a balcony, a server room, 2 kitchens and 2 sets of ablutions. It is equipped with air conditioning units, carpet and tiled flooring, blinds, fibre ready connectivity, elevator access, a backup generator, an entertainment area, twenty four hour security, access controlled entrance and exit points, secure tenant and visitors parking as well as neatly maintained gardens and landscaping.