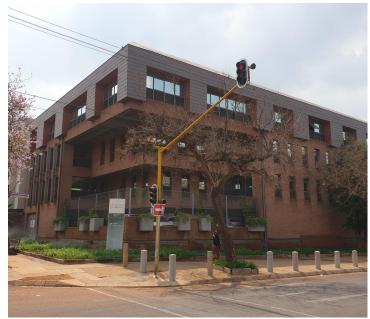

## 198,616 pm

1,773 SQM OFFICE SPACE TO LET AT 1052 ARCADIA STREET - HATFIELD

1773 m<sup>2</sup>

MASSIVE SECTIONAL TITLE UNIT TO LET IN PRETORIA WITH A 3-5 YEAR LEASE PERIOD...

This 1,773 square meter office suite is based on the 3rd floor being partitioned into a ground floor reception area, 3 directors offices with on suit ablutions, 2 boardrooms, a strong room as well as a storage facility. The current tenant converted part of the storage into a conference room and a gym area that can be changed by the help of the landlord. There are in total 37 closed office components, 9 open plan work stations, a balcony, a server room, 2 kitchens and 2 sets of ablutions. It is equipped with air conditioning units, carpet and tiled flooring, blinds, fibre ready connectivity, elevator access, a backup generator, an entertainment area, twenty four hour security, access controlled entrance and exit points, secure tenant and visitors parking as well as neatly maintained gardens and landscaping.

Hatfield hosts a wide variety of amenities within the area. These amenities include The University of Pretoria, Hatfield Mall, Loftus Park, Loftus Retail Park, take-away shops and other office buildings that accommodate multiple businesses....