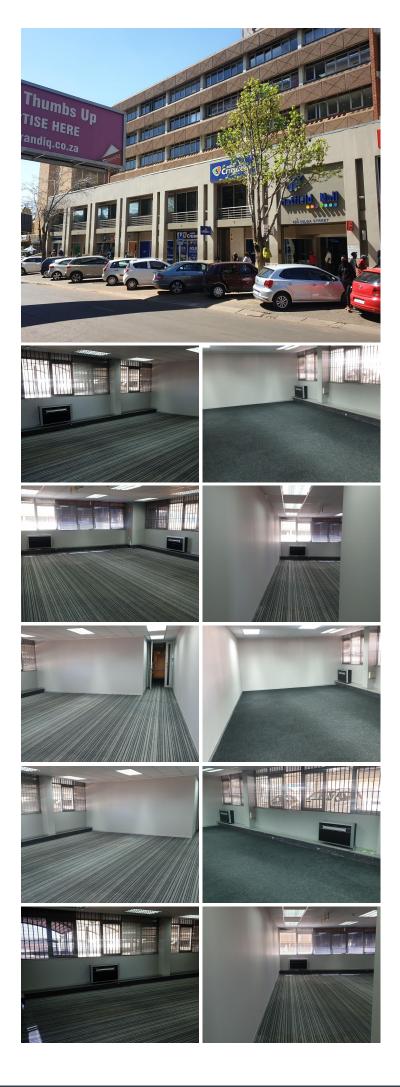

## 14,157 pm

127 SQM OFFICE TO LEASE IN PRETORIA - HATFIELD MALL - 1122 BURNETT STREET

Hatfield Mall hosts a 127 square meter office, based on the 3rd floor with other commercial offices and retail on the ground floor. Staff will have access to good public transport provided by several Gautrain Bus stops as well as the Metro Station. The University of Pretoria, Loftus Park, Loftus Retail Park, take-away shops and other office buildings are within close proximity. It is stationed across from The Fields Retail centre hosting ample shops and eateries as well as several other main amenities surrounding the facility. This facility has easy access to a network of main arterial routes and highways leading to the surrounding suburbs.

The landlord will contribute depending on the tenant's lease term. It is equipped with air conditioning units, fibre ready connectivity and ample windows that allow a great amount of sunlight to filter in. This spacious office is partitioned into two large open plan offices with new carpet flooring and the unit has been newly painted. These two open plans can have separate doors but they can also be linked together or subdivided if need be.

| Floor Size m <sup>2</sup> | 127             | Security         | Yes |
|---------------------------|-----------------|------------------|-----|
| Parking Bays              | -               | Air Conditioning | Yes |
| Title                     | Sectional Title | Generator        | -   |
| Zoning                    | Commercial      | Fibre            | -   |